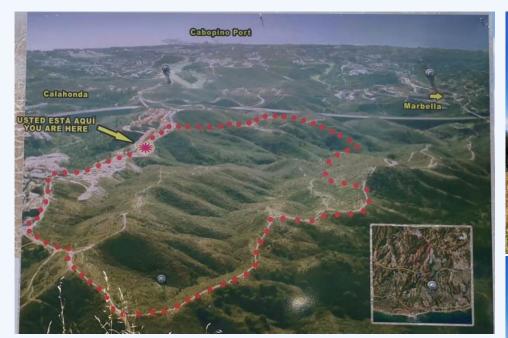

GREAT OPPORTUNITY OF RUSTIC LAND IN MARBELLA! Plot that borders Calahonda but belongs to Marbella. Rustic property located on land classified as common undeveloped. The common undeveloped land is constituted by the lands that the General Plan...

GREAT OPPORTUNITY OF RUSTIC LAND IN MARBELLA! Plot that borders Calahonda but belongs to Marbella. Rustic property located on land classified as common undeveloped. The common undeveloped land is constituted by the lands that the General Plan qualifies as such due to the double condition of not being necessary for the development and urbanization process in the term. All of which leads to dictate measures for the preservation of its rustic nature through the imposition of restrictions for its construction and use. This type of soil may not be built other than those intended for agricultural holdings that are related to the nature and destination of the bond and comply, where appropriate, with the plans or regulations of the Ministry of Agriculture, as well as related constructions and facilities. to the execution, entertainment and service of public works. However, they may be authorized following the procedure of article 43.3 of the Land Law, facilities or buildings of public utility or social interest provided that the public utility or social interest that presides over their function is proven and it is demonstrated that they must necessarily be located in rural areas. as well as isolated buildings for family housing in places where there is no possibility of forming a training nucleus. The constructions that are authorized must respond to the concept of isolated building Key use: Agricultural use Permitted uses: Extractive use, use of garbage dumps, use of rubble dump, use of harmful and dangerous industry and storage of hazardous materials, use of stabled livestock, use of camping or camping, use of outdoor disco, use of public equipment, use of family home, sports use. Prohibited uses are considered all those not specifically declared dominant and permitted.