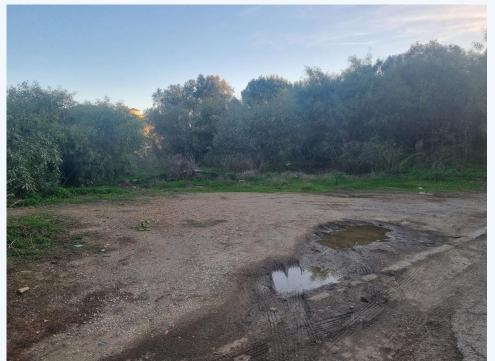

For sale: A prime residential plot located in Paseo Dinamara, Elviria, Marbella East, offering south-east facing sea views. This large, flat plot is classified under zoning EU-4, with a buildability of  $0.20~\text{m}\text{Å}^2\text{t/m}\text{Å}^2\text{s}$  and an occupation rate of 0.25%. The maximum height permitted for construction is 7.5~meters. Situated in the esteemed Elviria area of Marbella, this plot is just a 15-minute drive from Marbella city center and 25 minutes from Malaga International Airport. The property is conveniently located 2.1~km from the heart of Elvira and 2.7~km from the beach. This area is well-served with a variety of amenities including restaurants, supermarkets, banks, and hotels. Notable attractions include the picturesque sandy beaches, renowned beachside dining establishments, and the celebrated Nikki Beach club. The locality is also known for its excellent educational facilities, hosting some of the top international schools such as the English International College, Deutsche Schule, and Colegio Ecos. The plot spans an area of 1,282 sqm, providing a unique opportunity to construct a distinguished villa in a sought-after location. The purchase is subject to a 21% value-added tax (VAT).