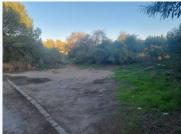

For sale: A prime residential plot located in Paseo Dinamara, Elviria, Marbella East, offering south-east facing sea views. This large, flat plot is classified under zoning EU-4, with a buildability of  $0.20~\text{m}\text{Å}^2\text{t/m}\text{Å}^2\text{s}$  and an occupation rate of 0.25%. The maximum height permitted for construction is 7.5~meters. Situated in the esteemed Elviria area of Marbella, this plot is just a 15-minute drive from Marbella city center and 25 minutes from Malaga International Airport. The property is conveniently located 2.1~km from the heart of Elvira and 2.7~km from the beach. This area is well-served with a variety of amenities including restaurants, supermarkets, banks, and hotels. Notable attractions include the picturesque sandy beaches, renowned beachside dining establishments, and the celebrated Nikki Beach club. The locality is also known for its excellent educational facilities, hosting some of the top international schools such as the English International College, Deutsche Schule, and Colegio Ecos. The plot spans an area of 1,282 sqm, providing a unique opportunity to construct a distinguished villa in a sought-after location. The purchase is subject to a 21% value-added tax (VAT).