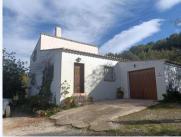

## # R4593748, VILLA FINCA IN ALHAURÍN EL GRANDE

Finca on the outskirts of the town with a slightly flat plot of more than 5,000m2. The land is on the corner, is on the edge of the Sierra de Mijas, good access, magnificent views of the Guadalhorce Valley and really private. On the property there is a...

Finca on the outskirts of the town with a slightly flat plot of more than 5,000m2. The land is on the corner, is on the edge of the Sierra de Mijas, good access, magnificent views of the Guadalhorce Valley and really private. On the property there is a house built on two floors with a total of 110m2 which needs to be modernized. It currently consists of a garage, living room, bathroom and a bedroom on the main floor. Upstairs a spacious second bedroom. Back porch, large outdoor parking area. As mentioned the property needs renovation but has great potential.