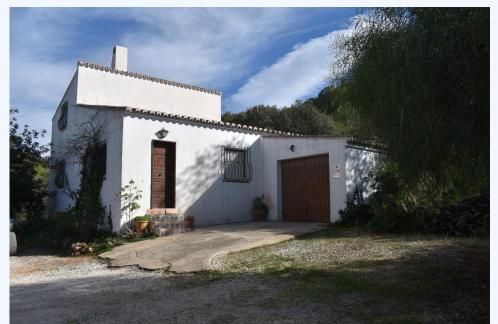

## # R4593748, VILLA FINCA IN ALHAURÍN EL GRANDE

Finca on the outskirts of the town with a slightly flat plot of more than 5,000m2. The land is on the corner, is on the edge of the Sierra de Mijas, good access, magnificent views of the Guadalhorce Valley and really private. On the property there is a...

Finca on the outskirts of the town with a slightly flat plot of more than 5,000m2. The land is on the corner, is on the edge of the Sierra de Mijas, good access, magnificent views of the Guadalhorce Valley and really private. On the property there is a house built on two floors with a total of 110m2 which needs to be modernized. It currently consists of a garage, living room, bathroom and a bedroom on the main floor. Upstairs a spacious second bedroom. Back porch, large outdoor parking area. As mentioned the property needs renovation but has great potential.