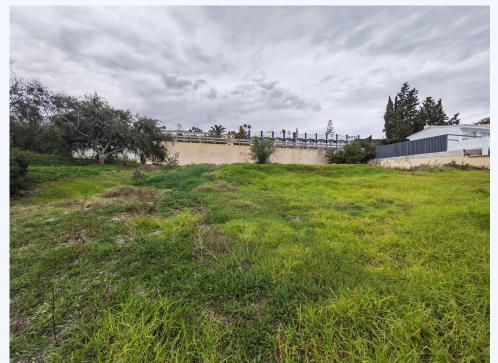

Plot for sale in , Estepona with with orientation south. Regarding property dimensions, it has  $1,200~\text{m}\^{A}^2$  plot. Has the following facilities transport near, sea view, mountain view, beachside, close to sea / beach and close to town.

Plot for sale in Buenas Noches, Estepona with with orientation south. Regarding property dimensions, it has  $1,200~\text{m}\mbox{$\hat{A}$}^2$  plot. Has the following facilities transport near, sea view, mountain view, beachside, close to sea / beach and close to town.