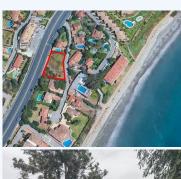

Plot for sale in , Estepona with with orientation south. Regarding property dimensions, it has  $1,200~\text{m}\^{A}^2$  plot. Has the following facilities transport near, sea view, mountain view, beachside, close to sea / beach and close to town.

Plot for sale in Buenas Noches, Estepona with with orientation south. Regarding property dimensions, it has  $1,200~\text{m}\mbox{$\hat{A}$}^2$  plot. Has the following facilities transport near, sea view, mountain view, beachside, close to sea / beach and close to town.