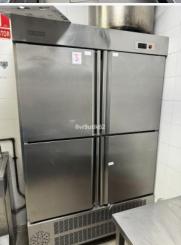

## # R4608388, COMMERCIAL RESTAURANT IN SOTOGRANDE MARINA

Restaurant for sale leasehold (traspaso) in Sotogrande Marina. Excellent prime and sunny location in busy commercial area. Commercial premises of 200 square meters with sizeable outside terrace; additional 200 square meters storage with walk in fridges,...

Restaurant for sale leasehold (traspaso) in Sotogrande Marina. Excellent prime and sunny location in busy commercial area. Commercial premises of 200 square meters with sizeable outside terrace; additional 200 square meters storage with walk in fridges, staff facilites. Leasehold terms subject to contract. Leasehold Price: 330,000 Euros Monthly Rent: 3,000 Euros Terrace Rent: 900 Euros Duraction: 5+5 years