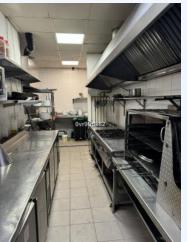

## # R4608388, COMMERCIAL RESTAURANT IN SOTOGRANDE MARINA

Restaurant for sale leasehold (traspaso) in Sotogrande Marina. Excellent prime and sunny location in busy commercial area. Commercial premises of 200 square meters with sizeable outside terrace; additional 200 square meters storage with walk in fridges,...

Restaurant for sale leasehold (traspaso) in Sotogrande Marina. Excellent prime and sunny location in busy commercial area. Commercial premises of 200 square meters with sizeable outside terrace; additional 200 square meters storage with walk in fridges, staff facilites. Leasehold terms subject to contract. Leasehold Price: 330,000 Euros Monthly Rent: 3,000 Euros Terrace Rent: 900 Euros Duraction: 5+5 years