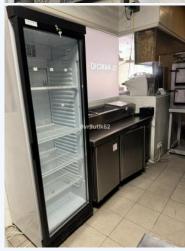

## # R4608388, COMMERCIAL RESTAURANT IN SOTOGRANDE MARINA

Restaurant for sale leasehold (traspaso) in Sotogrande Marina. Excellent prime and sunny location in busy commercial area. Commercial premises of 200 square meters with sizeable outside terrace; additional 200 square meters storage with walk in fridges,...

Restaurant for sale leasehold (traspaso) in Sotogrande Marina. Excellent prime and sunny location in busy commercial area. Commercial premises of 200 square meters with sizeable outside terrace; additional 200 square meters storage with walk in fridges, staff facilites. Leasehold terms subject to contract. Leasehold Price: 330,000 Euros Monthly Rent: 3,000 Euros Terrace Rent: 900 Euros Duraction: 5+5 years