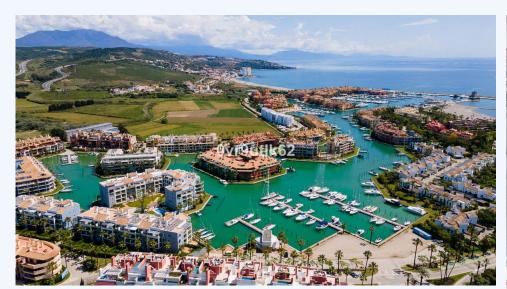

## # R4608388, COMMERCIAL RESTAURANT IN SOTOGRANDE MARINA

Restaurant for sale leasehold (traspaso) in Sotogrande Marina. Excellent prime and sunny location in busy commercial area. Commercial premises of 200 square meters with sizeable outside terrace; additional 200 square meters storage with walk in fridges,...

Restaurant for sale leasehold (traspaso) in Sotogrande Marina. Excellent prime and sunny location in busy commercial area. Commercial premises of 200 square meters with sizeable outside terrace; additional 200 square meters storage with walk in fridges, staff facilites. Leasehold terms subject to contract. Leasehold Price: 330,000 Euros Monthly Rent: 3,000 Euros Terrace Rent: 900 Euros Duraction: 5+5 years