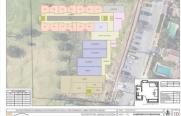

Located on a plot of 3,212 m2, this land is classified as sectorized and planned urbanizable land, with a specific designation as a Community Equipment Zone. Designed for social benefit, its utilization and use are intended for social facilities, offering extraordinary potential for the development of enriching projects. The maximum buildable surface of 3,212 m2 allows for the realization of an ambitious vision that has been carefully studied. This land has been considered for three possible uses, each of which has been meticulously planned: Senior Apartments: A proposal that includes assisted living units with a Day Center, fostering a safe and welcoming environment for the elderly. Geriatric Residence: Designed with a hospital focus, this option offers facilities that meet the highest standards of care and comfort for the geriatric population. Student Residence: A vibrant alternative that seeks to provide an optimal space for the academic and personal development of students. Each option contemplates a building of three floors in height, in addition to an underground floor, strictly complying with the Community Equipment regulations by maintaining a separation of 5.00 meters from the boundaries. This approach ensures a harmonious integration into the surrounding environment. This initial proposal serves as a solid foundation for the future development of the project, incorporating formal, functional, and aesthetic design that will adapt to the specific needs of the promoter. Additionally, the context of the surroundings is taken into account, ensuring that the project not only meets the highest standards but also integrates harmoniously and sustainably into the surrounding community. Do not miss this wonderful opportunity. If you have any questions, please do not hesitate to contact us; we will be happy to assist you.