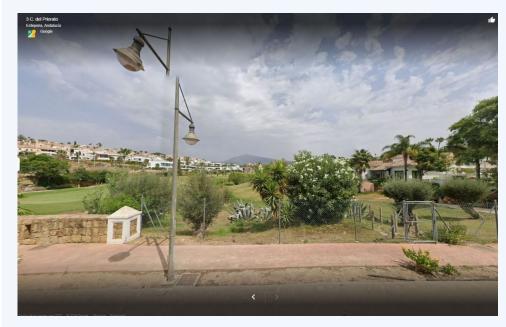

Located on a plot of 3,212 m2, this land is classified as sectorized and planned urbanizable land, with a specific designation as a Community Equipment Zone. Designed for social benefit, its utilization and use are intended for social facilities, offering extraordinary potential for the development of enriching projects. The maximum buildable surface of 3,212 m2 allows for the realization of an ambitious vision that has been carefully studied. This land has been considered for three possible uses, each of which has been meticulously planned: Senior Apartments: A proposal that includes assisted living units with a Day Center, fostering a safe and welcoming environment for the elderly. Geriatric Residence: Designed with a hospital focus, this option offers facilities that meet the highest standards of care and comfort for the geriatric population. Student Residence: A vibrant alternative that seeks to provide an optimal space for the academic and personal development of students. Each option contemplates a building of three floors in height, in addition to an underground floor, strictly complying with the Community Equipment regulations by maintaining a separation of 5.00 meters from the boundaries. This approach ensures a harmonious integration into the surrounding environment. This initial proposal serves as a solid foundation for the future development of the project, incorporating formal, functional, and aesthetic design that will adapt to the specific needs of the promoter. Additionally, the context of the surroundings is taken into account, ensuring that the project not only meets the highest standards but also integrates harmoniously and sustainably into the surrounding community. Do not miss this wonderful opportunity. If you have any questions, please do not hesitate to contact us; we will be happy to assist you.