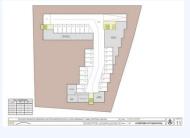

Located on a plot of 3,212 m2, this land is classified as sectorized and planned urbanizable land, with a specific designation as a Community Equipment Zone. Designed for social benefit, its utilization and use are intended for social facilities, offering extraordinary potential for the development of enriching projects. The maximum buildable surface of 3,212 m2 allows for the realization of an ambitious vision that has been carefully studied. This land has been considered for three possible uses, each of which has been meticulously planned: Senior Apartments: A proposal that includes assisted living units with a Day Center, fostering a safe and welcoming environment for the elderly. Geriatric Residence: Designed with a hospital focus, this option offers facilities that meet the highest standards of care and comfort for the geriatric population. Student Residence: A vibrant alternative that seeks to provide an optimal space for the academic and personal development of students. Each option contemplates a building of three floors in height, in addition to an underground floor, strictly complying with the Community Equipment regulations by maintaining a separation of 5.00 meters from the boundaries. This approach ensures a harmonious integration into the surrounding environment. This initial proposal serves as a solid foundation for the future development of the project, incorporating formal, functional, and aesthetic design that will adapt to the specific needs of the promoter. Additionally, the context of the surroundings is taken into account, ensuring that the project not only meets the highest standards but also integrates harmoniously and sustainably into the surrounding community. Do not miss this wonderful opportunity. If you have any questions, please do not hesitate to contact us; we will be happy to assist you.