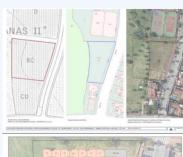

Located on a plot of 3,212 m2, this land is classified as sectorized and planned urbanizable land, with a specific designation as a Community Equipment Zone. Designed for social benefit, its utilization and use are intended for social facilities, offering extraordinary potential for the development of enriching projects. The maximum buildable surface of 3,212 m2 allows for the realization of an ambitious vision that has been carefully studied. This land has been considered for three possible uses, each of which has been meticulously planned: Senior Apartments: A proposal that includes assisted living units with a Day Center, fostering a safe and welcoming environment for the elderly. Geriatric Residence: Designed with a hospital focus, this option offers facilities that meet the highest standards of care and comfort for the geriatric population. Student Residence: A vibrant alternative that seeks to provide an optimal space for the academic and personal development of students. Each option contemplates a building of three floors in height, in addition to an underground floor, strictly complying with the Community Equipment regulations by maintaining a separation of 5.00 meters from the boundaries. This approach ensures a harmonious integration into the surrounding environment. This initial proposal serves as a solid foundation for the future development of the project, incorporating formal, functional, and aesthetic design that will adapt to the specific needs of the promoter. Additionally, the context of the surroundings is taken into account, ensuring that the project not only meets the highest standards but also integrates harmoniously and sustainably into the surrounding community. Do not miss this wonderful opportunity. If you have any questions, please do not hesitate to contact us; we will be happy to assist you.