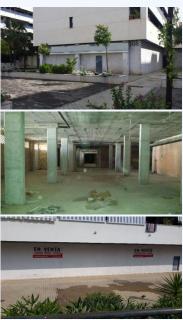

## # R4603729, COMMERCIAL COMMERCIAL PREMISES IN ESTEPONA

Raw commercial premises of 1,832.60 m2 built. Distributed on a single floor. Located on the ground floor of a residential development. To reform. Area View Africa Estepona

Raw commercial premises of 1,832.60 m2 built. Distributed on a single floor. Located on the ground floor of a residential development. To reform. Area View Africa Estepona