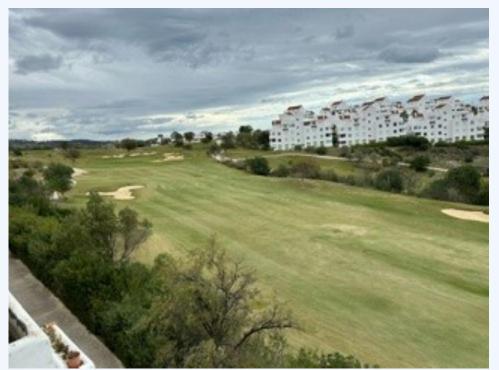

 $\label{eq:middle} \begin{tabular}{ll} Middle Floor Apartment, Valle Romano, Costa del Sol. 2 Bedrooms, 2 Bathrooms, Built 100 m$\hat{A}^2$, Terrace $25 m$\hat{A}^2$. Setting: Close To Shops, Close To Town, Close To Schools, Close To Forest, Urbanisation. Orientation: South. Condition: Excellent. Pool: Communal, Children`s Pool. Climate Control: Air Conditioning. Views: Sea, Mountain, Golf, Port, Country, Garden, Forest. Features: Covered Terrace, Lift, Fitted Wardrobes, Marble Flooring. Furniture: Not Furnished. Garden: Communal. Security: 24 Hour Security. Parking: Underground.$ 