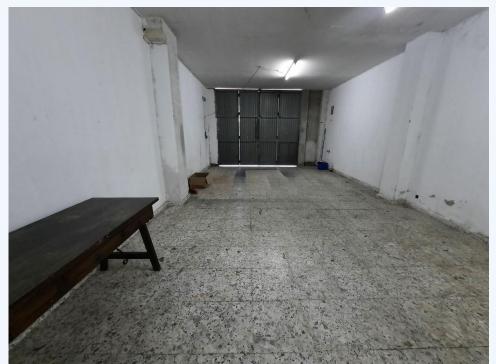

## # R4599160, COMMERCIAL COMMERCIAL PREMISES IN FUENGIROLA

Local at street level with 151 meters, in 3 rooms and a toilet. Neighborhood area, so it does not have much visibility but many people live there all year round, with quick access to the highway. Local at street level with 151 meters, in 3 rooms and a toilet. Neighborhood area, so it does not have much visibility but many people live there all year round, with quick access to the highway.