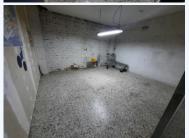

## # R4599160, COMMERCIAL COMMERCIAL PREMISES IN FUENGIROLA

Local at street level with 151 meters, in 3 rooms and a toilet. Neighborhood area, so it does not have much visibility but many people live there all year round, with quick access to the highway. Local at street level with 151 meters, in 3 rooms and a toilet. Neighborhood area, so it does not have much visibility but many people live there all year round, with quick access to the highway.