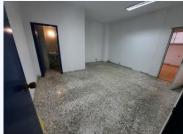

## # R4599160, COMMERCIAL COMMERCIAL PREMISES IN FUENGIROLA

Local at street level with 151 meters, in 3 rooms and a toilet. Neighborhood area, so it does not have much visibility but many people live there all year round, with quick access to the highway. Local at street level with 151 meters, in 3 rooms and a toilet. Neighborhood area, so it does not have much visibility but many people live there all year round, with quick access to the highway.