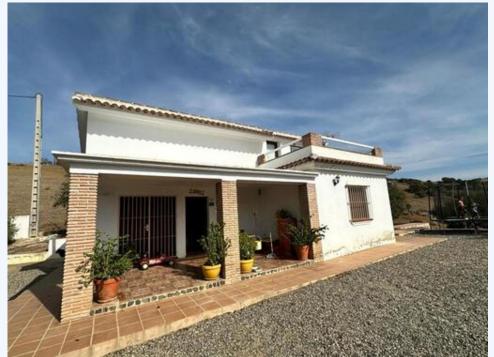

This charming property has a beautiful chalet located on a large plot adorned with olive trees. On the ground floor, there is a cozy living room that is integrated with an open kitchen, two large bedrooms and a full bathroom. The upper floor offers a...

This charming property has a beautiful chalet located on a large plot adorned with olive trees. On the ground floor, there is a cozy living room that is integrated with an open kitchen, two large bedrooms and a full bathroom. The upper floor offers a charming attic room with access to a terrace providing stunning views of the river. The chalet also includes outdoor amenities such as a covered porch, parking space for several cars, and a refreshing pool. The property has essential services, with electricity connection and water from a well. Its residential use is duly registered in the disaster. Located in a privileged enclave, the property benefits from a strategic location with easy access from the towns of CoÃn and Alozaina. This combination of amenities and location makes it an ideal residence for those looking to enjoy a peaceful and beautiful countryside setting.