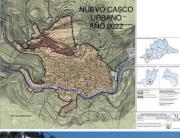

## # R4593121, PLOT RESIDENTIAL IN JUBRIQUE

Finalist urban plot in the urban area of Jubrique, a white town paradise for hikers and nature lovers, 33 km away of Estepona, with an area of 1,200 m2. You can build a multi-family building with 2,070 m2 of roof (between 30 and 35 units of...

Finalist urban plot in the urban area of Jubrique, a white town paradise for hikers and nature lovers, 33 km away of Estepona, with an area of 1,200 m2. You can build a multi-family building with 2,070 m2 of roof (between 30 and 35 units of apartments), with all supplies at the foot of the plot (electricity, water, sanitation and road access). Next to the La Armona Fountain. Guaranteed mountain views from all apartments. More technical data on direct request. JCP