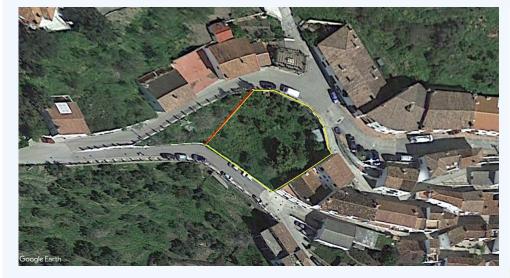

## # R4593121, PLOT RESIDENTIAL IN JUBRIQUE

Finalist urban plot in the urban area of Jubrique, a white town paradise for hikers and nature lovers, 33 km away of Estepona, with an area of 1,200 m2. You can build a multi-family building with 2,070 m2 of roof (between 30 and 35 units of...

Finalist urban plot in the urban area of Jubrique, a white town paradise for hikers and nature lovers, 33 km away of Estepona, with an area of 1,200 m2. You can build a multi-family building with 2,070 m2 of roof (between 30 and 35 units of apartments), with all supplies at the foot of the plot (electricity, water, sanitation and road access). Next to the La Armona Fountain. Guaranteed mountain views from all apartments. More technical data on direct request. JCP