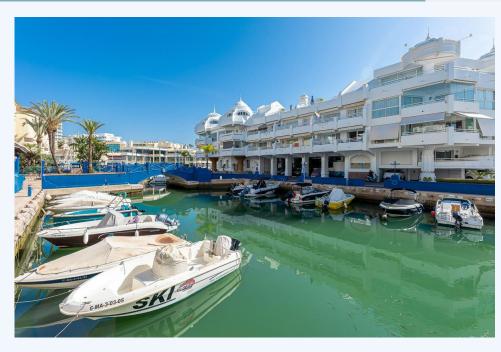

If you are looking for a spectacular place to open your own hospitality business or an exclusive store this is the one. It is a commercial property with two independent entrances in the heart of Puerto Marina in Benalmadena. A place that gathers thousands of vacationers daily and where you can develop the best ventures with guaranteed success on the Costa del Sol. With an area of 81 square meters, distributed on a single floor and 32 meters more located on the mezzanine, it has a double circulation with independent entrance to the Calle del Levante, on one side, and to the Marina, on the other. The pedestrian street access to the Marina is a place full of life and activity while the vehicular access on Calle del Levante, offers an ideal display as the main showcase. The possibilities are endless. You can set up from a restaurant or bar to an exclusive store. Don't miss this unique opportunity to have your own business in one of the most exclusive and touristic locations on the coast, contact us today to arrange a visit and discover all the potential this location has to offer! In compliance with the decree of the Junta de AndalucÃa 218/2005 of October 11, 2005, we inform the client that notary fees, registration fees, ITP, are not included in the price, real estate brokerage is included in the price.