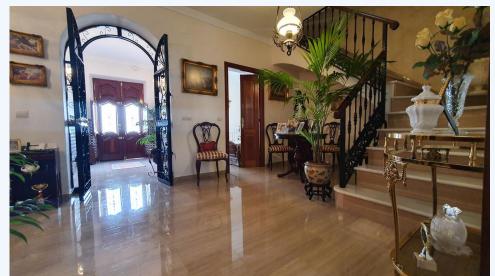

Beautiful large townhouse located on a quiet street in the old part of AlhaurÃn El Grande. The property is built with excellent quality materials and has been recently renovated on the ground floor with cream marble floors, wood carpentry, fitted kitchen, and double-glazed windows. The property is distributed over two floors as follows; You enter the property via a large hall that gives access through a beautiful wrought iron and glass door. On the ground floor there is a spacious living room, which opens onto a bright and beautiful dining room followed by a bright L-shaped kitchen with direct access to a very pleasant Andalusian-style patio. From this patio through a corridor, we find to the right a large bathroom with shower, cabinets, and plenty of storage space. This corridor leads to another pretty little patio with a cave at the back. Also on this floor is a double bedroom and another room that could be used an office, games room or another living room. On the top floor, the landing gives access to three large bedrooms as well as to a sunny terrace with a WC and a storage/utility room. This property is in excellent condition, perfect for those looking for a home to move into without the need for renovation. The location is ideal, one step away from all amenities such as parks, schools, bars, cafes, shops, etc.