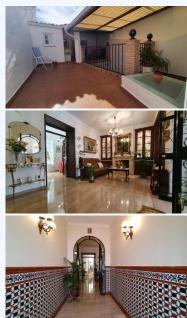

Beautiful large townhouse located on a quiet street in the old part of AlhaurÃn El Grande. The property is built with excellent quality materials and has been recently renovated on the ground floor with cream marble floors, wood carpentry, fitted kitchen, and double-glazed windows. The property is distributed over two floors as follows; You enter the property via a large hall that gives access through a beautiful wrought iron and glass door. On the ground floor there is a spacious living room, which opens onto a bright and beautiful dining room followed by a bright L-shaped kitchen with direct access to a very pleasant Andalusian-style patio. From this patio through a corridor, we find to the right a large bathroom with shower, cabinets, and plenty of storage space. This corridor leads to another pretty little patio with a cave at the back. Also on this floor is a double bedroom and another room that could be used an office, games room or another living room. On the top floor, the landing gives access to three large bedrooms as well as to a sunny terrace with a WC and a storage/utility room. This property is in excellent condition, perfect for those looking for a home to move into without the need for renovation. The location is ideal, one step away from all amenities such as parks, schools, bars, cafes, shops, etc.