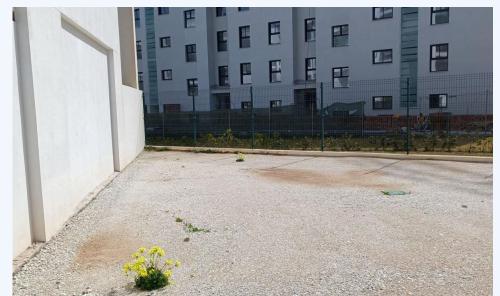

Located in one of the best areas of Torremolinos in an expanding sector and with easy parking. Premises of 120m2 built with a terrace of 285m2 (South facing) and two exterior parking spaces. Example of enclosure: pergolas on the terrace of about 140m2, which would make 260m2 (120+140) covered and terrace of 145m2 (285-140). Separating mezzanine (also property) with the 2nd floor of housing. Ideal for any type of business such as Cafeteria, Restaurant, Gymnasium, Academy, Nursery, ... Everything necessary for restaurant business (smoke vent, A/A, ...). With all the services at hand (schools, supermarkets, restaurants, etc...). Very well communicated with motorway, train station, bus station and taxi rank. Very close walking distance to some of the best beaches of Torremolinos.