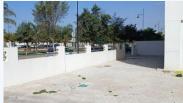

Located in one of the best areas of Torremolinos in an expanding sector and with easy parking. Premises of 120m2 built with a terrace of 285m2 (South facing) and two exterior parking spaces. Example of enclosure: pergolas on the terrace of about 140m2, which would make 260m2 (120+140) covered and terrace of 145m2 (285-140). Separating mezzanine (also property) with the 2nd floor of housing. Ideal for any type of business such as Cafeteria, Restaurant, Gymnasium, Academy, Nursery, ... Everything necessary for restaurant business (smoke vent, A/A, ...). With all the services at hand (schools, supermarkets, restaurants, etc...). Very well communicated with motorway, train station, bus station and taxi rank. Very close walking distance to some of the best beaches of Torremolinos.