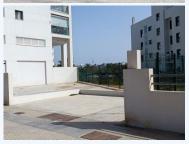

Located in one of the best areas of Torremolinos in an expanding sector and with easy parking. Premises of 120m2 built with a terrace of 285m2 (South facing) and two exterior parking spaces. Example of enclosure: pergolas on the terrace of about 140m2, which would make 260m2 (120+140) covered and terrace of 145m2 (285-140). Separating mezzanine (also property) with the 2nd floor of housing. Ideal for any type of business such as Cafeteria, Restaurant, Gymnasium, Academy, Nursery, ... Everything necessary for restaurant business (smoke vent, A/A, ...). With all the services at hand (schools, supermarkets, restaurants, etc...). Very well communicated with motorway, train station, bus station and taxi rank. Very close walking distance to some of the best beaches of Torremolinos.