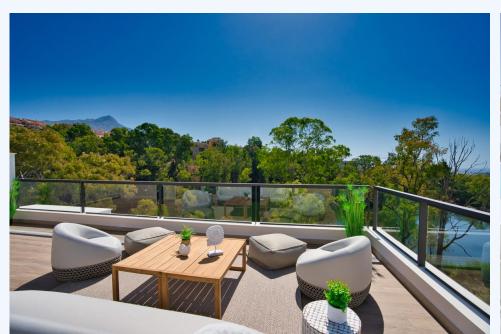

New Development: Prices from 950,000  $\hat{a}$ ,  $\neg$  to 1,090,000  $\hat{a}$ ,  $\neg$ . [Beds: 3 - 3] [Baths: 2 - 2] [Built size: 113.00 m2 - 135.00 m2] A private modern development at the heart of Golf Valley, in Nueva AndalucÃa, just 5 kilometres from Puerto Banðs. This new development comprises 98 apartments distributed throughout several three storey buildings in contemporary Mediterranean style. The 2 and 3 bedroom apartments and the wonderful penthouses and duplex homes are surrounded by carefully landscaped gardens and four communal pools. The project has been designed to ensure that all of the homes enjoy impressive panoramic views from the generously sized terraces and living rooms. Architecture in the communal areas is inspired by the "Boho Chic" and "Country Chic" aesthetic concepts where natural materials and colours are combined to blend into the local scenery in a balanced way, favouring a relaxed ambience and an escape to peaceful surroundings. The homes will be delivered fully equipped with top quality branded finishings and ready to move in. Each home also has a storage room and garage parking space. Expected completion date: Phase 1: June 2023 >> Sold out Phase 2: October 2023 >> Sold out Phase 3 + 4 (Block 10 , 11, 12 & 13): February 2024