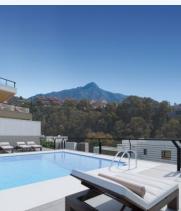

New Development: Prices from 950,000  $\hat{a}$ ,  $\neg$  to 1,090,000  $\hat{a}$ ,  $\neg$ . [Beds: 3 - 3] [Baths: 2 - 2] [Built size: 113.00 m2 - 135.00 m2] A private modern development at the heart of Golf Valley, in Nueva AndalucÃa, just 5 kilometres from Puerto Banðs. This new development comprises 98 apartments distributed throughout several three storey buildings in contemporary Mediterranean style. The 2 and 3 bedroom apartments and the wonderful penthouses and duplex homes are surrounded by carefully landscaped gardens and four communal pools. The project has been designed to ensure that all of the homes enjoy impressive panoramic views from the generously sized terraces and living rooms. Architecture in the communal areas is inspired by the "Boho Chic" and "Country Chic" aesthetic concepts where natural materials and colours are combined to blend into the local scenery in a balanced way, favouring a relaxed ambience and an escape to peaceful surroundings. The homes will be delivered fully equipped with top quality branded finishings and ready to move in. Each home also has a storage room and garage parking space. Expected completion date: Phase 1: June 2023 >> Sold out Phase 2: October 2023 >> Sold out Phase 3 + 4 (Block 10 , 11, 12 & 13): February 2024