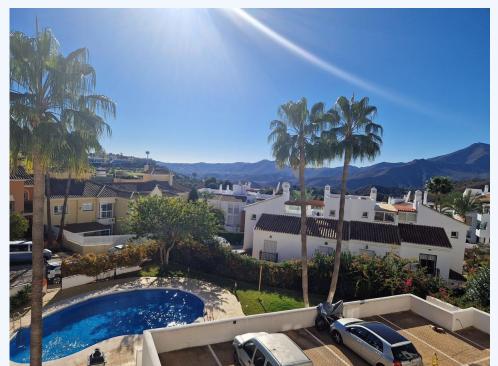

Reduced! One of a kind Duplex situated in Pueblo Andaluz, Alhaurin Golf, Alhaurin el Grande, Malaga. You enter into a hallway, where you have to the left a downstairs toilet and to the right a modernized fully fitted kitchen with good quality appliances. From the hallway ahead is the living / dining room with access to a covered terrace which has glass curtains and this then has access to an open south facing terrace with amazing golf and mountain views. Upstairs you have 2 double bedrooms with fitted wardobes and 2 full bathrooms. One is ensuite with a bath / shower and the other has a shower. The master bedroom also has a nice enclosed terrace with amazing views, you can use this area as an office, playroom, library, seating area, etc... There is hot and cold air conditioning throughout. A large storage room and parking space is included in the price. The community has the use of 2 pools. The property is located 5 minutes from Alhaurin el Grande and 25 minutes from Malaga airport and 20 minutes from the beach. A video is available.