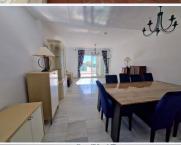

Reduced! One of a kind Duplex situated in Pueblo Andaluz, Alhaurin Golf, Alhaurin el Grande, Malaga. You enter into a hallway, where you have to the left a downstairs toilet and to the right a modernized fully fitted kitchen with good quality appliances. From the hallway ahead is the living / dining room with access to a covered terrace which has glass curtains and this then has access to an open south facing terrace with amazing golf and mountain views. Upstairs you have 2 double bedrooms with fitted wardobes and 2 full bathrooms. One is ensuite with a bath / shower and the other has a shower. The master bedroom also has a nice enclosed terrace with amazing views, you can use this area as an office, playroom, library, seating area, etc... There is hot and cold air conditioning throughout. A large storage room and parking space is included in the price. The community has the use of 2 pools. The property is located 5 minutes from Alhaurin el Grande and 25 minutes from Malaga airport and 20 minutes from the beach. A video is available.