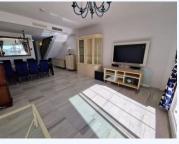

Reduced! One of a kind Duplex situated in Pueblo Andaluz, Alhaurin Golf, Alhaurin el Grande, Malaga. You enter into a hallway, where you have to the left a downstairs toilet and to the right a modernized fully fitted kitchen with good quality appliances. From the hallway ahead is the living / dining room with access to a covered terrace which has glass curtains and this then has access to an open south facing terrace with amazing golf and mountain views. Upstairs you have 2 double bedrooms with fitted wardobes and 2 full bathrooms. One is ensuite with a bath / shower and the other has a shower. The master bedroom also has a nice enclosed terrace with amazing views, you can use this area as an office, playroom, library, seating area, etc... There is hot and cold air conditioning throughout. A large storage room and parking space is included in the price. The community has the use of 2 pools. The property is located 5 minutes from Alhaurin el Grande and 25 minutes from Malaga airport and 20 minutes from the beach. A video is available.