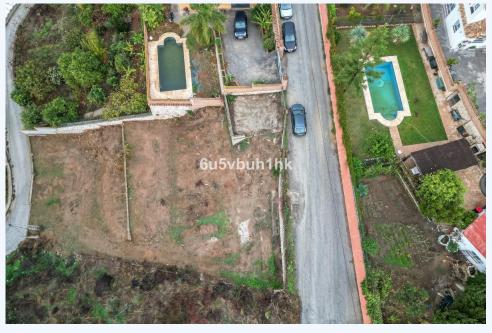

## **For sale.** € 119,000

Rustic plot in Mijas Costa, next to the La Sierrezuela urbanization - El Hornillo Area. It has two entrances, on Calle Naranjo and on Calle Ciruelo. It has 855m2 of surface, it is terraced and has a retaining wall. It has completely clear views and...

Rustic plot in Mijas Costa, next to the La Sierrezuela urbanization - El Hornillo Area. It has two entrances, on Calle Naranjo and on Calle Ciruelo. It has 855m2 of surface, it is terraced and has a retaining wall. It has completely clear views and west orientation.

CONVENIENCE: Landscape Amenities: Panoramic,Country,Mountain,West, Security Amenities: Near Transport,

MORE INFORMATION