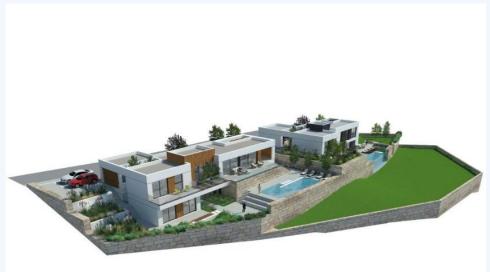

Large Plot with Villa Project in Elviria - Construction of an single-family house of aprox. 411m2 with 3 bedrooms, 3 bathrooms, 2 toilets, elevator and different multipurpose rooms for to different uses, such as: gym, cinema room, service room,...

Large Plot with Villa Project in Elviria - Construction of an single-family house of aprox. 411m2 with 3 bedrooms, 3 bathrooms, 2 toilets, elevator and different multipurpose rooms for to different uses, such as: gym, cinema room, service room, offices, etc. all with natural light, on a plot independent of 2,100m2 Approx.