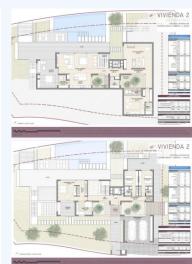

Large Plot with Villa Project in Elviria - Construction of an single-family house of aprox. 411m2 with 3 bedrooms, 3 bathrooms, 2 toilets, elevator and different multipurpose rooms for to different uses, such as: gym, cinema room, service room,...

Large Plot with Villa Project in Elviria - Construction of an single-family house of aprox. 411m2 with 3 bedrooms, 3 bathrooms, 2 toilets, elevator and different multipurpose rooms for to different uses, such as: gym, cinema room, service room, offices, etc. all with natural light, on a plot independent of 2,100m2 Approx.