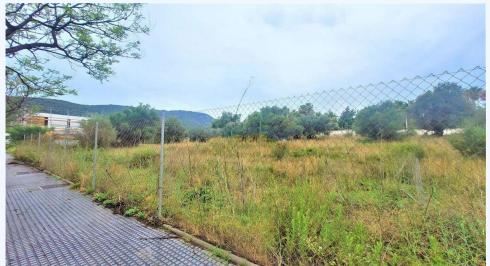

## # R4578547, PLOT RESIDENTIAL IN CHURRIANA

Residential Plot, Churriana,  $M\tilde{A}_i$ laga Ciudad. Garden/Plot 350 m $\hat{A}^2$ . Setting: Close To Sea, Close To Town. Parking: Street. Utilities: Electricity, Telephone. Category: Bargain, Cheap, Investment. Discover the opportunity to turn your dreams into reality in the exclusive El Retiro de Churriana development! We present multiple urban plots ready to bring your ideal home to life, each with an area of 350 m2. Perfect for building a 2-story villa with a maximum surface area of 197 m2. Additionally, it offers the option to build a basement according to your preferences. These plots are located in a peaceful environment with quick access to the highway, just 5 minutes from Plaza Mayor Shopping Center and Los  $\tilde{A}$ -lamos Beach. In the surrounding area, you will find schools, supermarkets, and various services. For your travels, the airport is less than 10 minutes away, while the center of  $M\tilde{A}_i$ laga is just 15 minutes away. Don't miss this unique opportunity to materialize your dream home in a privileged location! We have several plots of different sizes and prices to suit your needs. Take advantage of this opportunity now! Residential Plot, Churriana,  $M\tilde{A}_i$ laga Ciudad. Garden/Plot 350 m $\hat{A}^2$ . Setting: Close To Sea, Close To Town. Parking: Street. Utilities: Electricity, Telephone. Category: Bargain, Cheap, Investment.