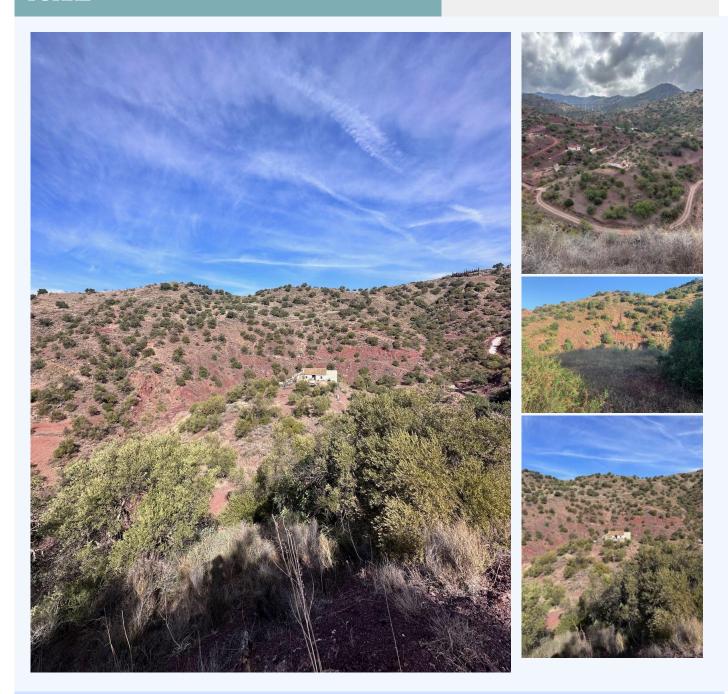

## # R4578040, PLOT LAND IN PUERTO DE LA TORRE

Finca Rustica of 40,000 m2, just 10 minutes from Malaga Capital, with the possibility of electricity supplies and with a project of adaptation of modular rustic housing, mobile, offers the possibility of a fully efficient, passive and organic building...

Finca Rustica of 40,000 m2, just 10 minutes from Malaga Capital, with the possibility of electricity supplies and with a project of adaptation of modular rustic housing, mobile, offers the possibility of a fully efficient, passive and organic building within the natural environment. It is sold directly from the promoter, and with the possibility of the integral management of the modular building. Registered and deeded with just a simple click.