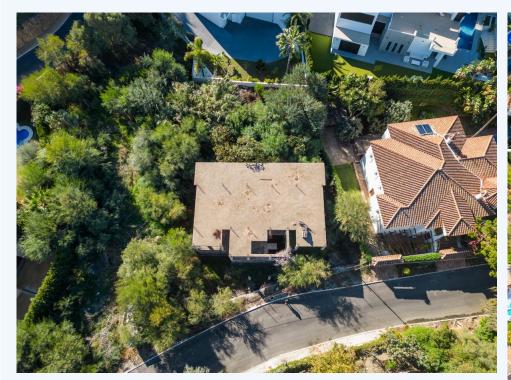

Situated in El Rosario, this plot offers proximity to local amenities and easy access to the town's infrastructure. It stands as part of a residential area, providing a practical and convenient location for potential villa. This plot has incredible potential for those who would like to invest and finish the construction of the villa as the 'bones' are already constructed with 1.535m2 plot. El Rosario in Marbella is a charming residential area situated just a few kilometers east of the bustling town center. Nestled within the heart of the Costa del Sol, El Rosario is renowned for its tranquility and picturesque surroundings. This well-established neighborhood boasts a mix of traditional Andalusian architecture and modern amenities, creating a harmonious blend of old-world charm and contemporary convenience. Characterized by lush greenery, El Rosario is dotted with elegant villas and townhouses, many of which offer stunning views of the Mediterranean Sea. The area is known for its family-friendly atmosphere, making it an ideal choice for those seeking a peaceful yet well-connected community. Whether you are looking for a permanent residence or a holiday retreat, El Rosario in Marbella beckons with its laid-back ambiance, scenic beauty, and proximity to both nature and urban conveniences. It stands as a testament to the allure of the Costa del Sol lifestyle, where the Mediterranean sun meets the charm of a tranquil residential enclave.