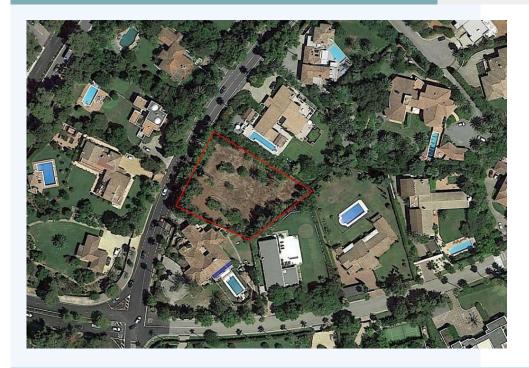

## # R4413934, PLOT LAND IN SOTOGRANDE COSTA

Great plot ready to build in Kings and Queens, a prestigious residential area of Sotogrande surrounded by luxury villas. On the plot, which already has a building license granted, it is possible to build a villa on two floors plus a small top level...

Great plot ready to build in Kings and Queens, a prestigious residential area of Sotogrande surrounded by luxury villas. On the plot, which already has a building license granted, it is possible to build a villa on two floors plus a small top level and basement. There is a villa project designed by a well-known architecture studio available on request.