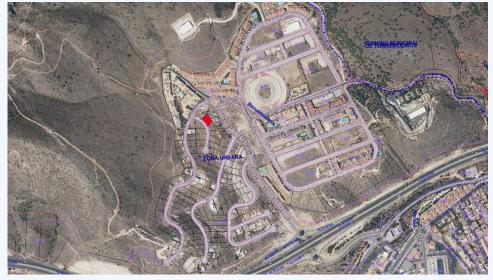

## # R3802513, PLOT RESIDENTIAL IN BENALMADENA

Residential Plot, Benalmadena, Costa del Sol. Garden/Plot 672 mÅ<sup>2</sup>. Setting : Close To Golf, Urbanisation. Orientation : South. Views : Sea, Mountain. Utilities : Electricity, Drinkable Water, Telephone. Category : Bargain, Cheap, Investment,...

OPPORTUNITY. Urban land in BenalmÃ<sub>i</sub>dena. Plot surface: 672 mÂ<sup>2</sup>. Building coefficient: 0.25%. Maximum building area: 168 mÂ<sup>2</sup> of buildable roof. Urban use: Detached single-family housing. Located in the Santangelo Norte Urbanization, next to the AP-7 above Arroyo de la Miel, 6 km from the town center. It has all the services at the plot, such as electricity, water, telephone, sanitation, public lighting, etc. Magnificent views and orientation. Don't hesitate, take advantage of this opportunity and carry out the project you always dreamed of at a truly unique price. SALE SUBJECT TO 21% VAT. Residential Plot, Benalmadena, Costa del Sol. Garden/Plot 672 mÂ<sup>2</sup>. Setting : Close To Golf, Urbanisation. Orientation : South. Views : Sea, Mountain. Utilities : Electricity, Drinkable Water, Telephone. Category : Bargain, Cheap, Investment, Reduced, With Planning Permission.