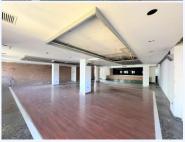

## # R4569835, APARTMENT MIDDLE FLOOR IN CAMPANILLAS

The apartment is located in the Campanillas area, a 22-minute walk from the Parque Tecnol $\tilde{A}^3$ gico de Andaluc $\tilde{A}a$  and 20 minutes by car from the historic center of  $M\tilde{A}_i$ laga. Built in 2004, it features a west orientation and is on the first floor without...

The apartment is located in the Campanillas area, a 22-minute walk from the Parque Tecnol $\tilde{A}^3$ gico de Andaluc $\tilde{A}a$  and 20 minutes by car from the historic center of  $M\tilde{A}_i$ laga. Built in 2004, it features a west orientation and is on the first floor without an elevator. You have the opportunity to customize the  $63m\hat{A}^2$  space to your liking from scratch. The apartment includes private parking located in the same block. Its proximity to the Parque Tecnol $\tilde{A}^3$ gico makes it a sound investment. The property tax (IBI) is 90 euros per year.