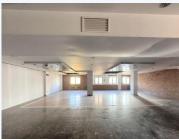

## # R4569835, APARTMENT MIDDLE FLOOR IN CAMPANILLAS

The apartment is located in the Campanillas area, a 22-minute walk from the Parque Tecnol $\tilde{A}^3$ gico de Andaluc $\tilde{A}a$  and 20 minutes by car from the historic center of  $M\tilde{A}_i$ laga. Built in 2004, it features a west orientation and is on the first floor without...

The apartment is located in the Campanillas area, a 22-minute walk from the Parque Tecnol $\tilde{A}^3$ gico de Andaluc $\tilde{A}a$  and 20 minutes by car from the historic center of  $M\tilde{A}_i$ laga. Built in 2004, it features a west orientation and is on the first floor without an elevator. You have the opportunity to customize the  $63m\hat{A}^2$  space to your liking from scratch. The apartment includes private parking located in the same block. Its proximity to the Parque Tecnol $\tilde{A}^3$ gico makes it a sound investment. The property tax (IBI) is 90 euros per year.