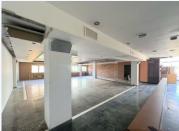

## # R4569835, APARTMENT MIDDLE FLOOR IN CAMPANILLAS

The apartment is located in the Campanillas area, a 22-minute walk from the Parque Tecnol $\tilde{A}^3$ gico de Andaluc $\tilde{A}a$  and 20 minutes by car from the historic center of  $M\tilde{A}_i$ laga. Built in 2004, it features a west orientation and is on the first floor without...

The apartment is located in the Campanillas area, a 22-minute walk from the Parque Tecnol $\tilde{A}^3$ gico de Andaluc $\tilde{A}a$  and 20 minutes by car from the historic center of  $M\tilde{A}_i$ laga. Built in 2004, it features a west orientation and is on the first floor without an elevator. You have the opportunity to customize the  $63m\hat{A}^2$  space to your liking from scratch. The apartment includes private parking located in the same block. Its proximity to the Parque Tecnol $\tilde{A}^3$ gico makes it a sound investment. The property tax (IBI) is 90 euros per year.