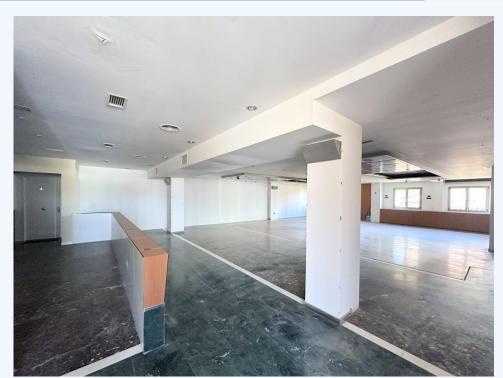

## # R4569835, APARTMENT MIDDLE FLOOR IN CAMPANILLAS

The apartment is located in the Campanillas area, a 22-minute walk from the Parque Tecnol $\tilde{A}^3$ gico de Andaluc $\tilde{A}a$  and 20 minutes by car from the historic center of  $M\tilde{A}_i$ laga. Built in 2004, it features a west orientation and is on the first floor without...

The apartment is located in the Campanillas area, a 22-minute walk from the Parque Tecnol $\tilde{A}^3$ gico de Andaluc $\tilde{A}a$  and 20 minutes by car from the historic center of  $M\tilde{A}_i$ laga. Built in 2004, it features a west orientation and is on the first floor without an elevator. You have the opportunity to customize the  $63m\hat{A}^2$  space to your liking from scratch. The apartment includes private parking located in the same block. Its proximity to the Parque Tecnol $\tilde{A}^3$ gico makes it a sound investment. The property tax (IBI) is 90 euros per year.