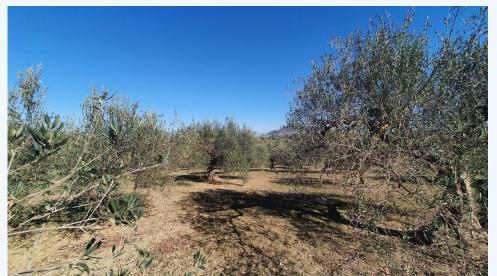

Beautiful rustic plot, located in the picturesque area of Alhaur $\tilde{\rm A}$ n El Grande, comprising 5,309m $\hat{\rm A}^2$  of serenity and nature. The plot has a gentle slope that is barely noticeable, giving the feeling of spaciousness and facilitating the use of the land. It benefits from an excellent orientation, which allows you to fully enjoy the sunlight and maximize the agricultural potential. From its privileged position, you can see open views of the countryside and the valley. Whether you are looking for a place to grow your own produce, or create a corner of peace and tranquillity, this is an ideal plot of land.