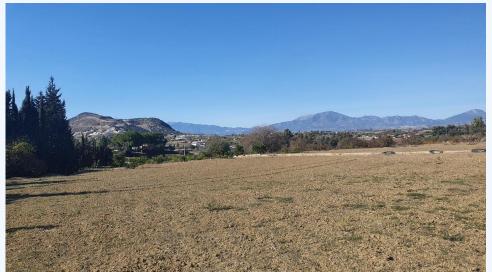

## # R4566685, PLOT LAND IN ALHAURÍ N EL GRANDE

Discover the tranquillity and charm of this beautiful sunny rustic plot located in a picturesque area of AlhaurÃn El Grande. The  $12,189 \text{m} \hat{A}^2$  plot is distributed over two flat levels, creating a harmonious and versatile space to bring your projects...

Discover the tranquillity and charm of this beautiful sunny rustic plot located in a picturesque area of Alhaur $\tilde{A}$ n El Grande. The 12,189m $\hat{A}^2$  plot is distributed over two flat levels, creating a harmonious and versatile space to bring your projects to life. The land benefits from sunny surroundings and a prime location offering panoramic views of the surrounding area. With the presence of a nearby electricity point, electrical connection is facilitated for any future developments you have in mind, giving you the convenience of easy access. The property also has access to water from the irrigation community, ensuring a constant and reliable supply for your needs. A notable feature of this plot is the possibility of building a tool storage or agricultural warehouse with a build size of up to  $120m\hat{A}^2$ . Discover the unlimited possibilities that this land has to offer and make your dreams come true in this special corner in the interior of the Costa del Sol!