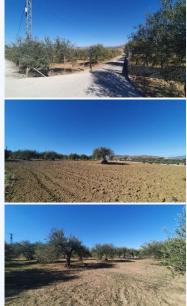

This beautiful plot of rustic land, measuring a generous  $15,818\text{m}^2$ , is a unique opportunity for those looking for a large and versatile plot of land. The practically flat topography of the land facilitates any future project you may have in mind. Located in a quiet and serene environment, this land has an electrical connection point strategically located at the main entrance gate, making it easy to access electricity for any development you wish to carry out. In addition, it has access to water, with the possibility of easy connection to the municipal water network, as long as the corresponding permit is obtained from the Town Hall. A notable feature of this land is the possibility of building a generous size tool storage or agricultural warehouse of  $160\text{m}^2$ . This option provides additional space for storage or agricultural activities, thus providing practical functionality to the land. Whether you dream of creating a rural retreat or establishing an agricultural project, this land offers the perfect canvas to bring your projects to life. It is not only a place of natural beauty, but also a space full of possibilities to turn your ideas into reality. Discover the infinite potential of this rustic land and make your dreams come true!