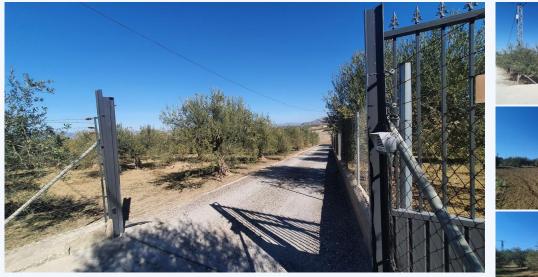

This beautiful plot of rustic land, measuring a generous  $15,818\text{m}^2$ , is a unique opportunity for those looking for a large and versatile plot of land. The practically flat topography of the land facilitates any future project you may have in mind. Located in a quiet and serene environment, this land has an electrical connection point strategically located at the main entrance gate, making it easy to access electricity for any development you wish to carry out. In addition, it has access to water, with the possibility of easy connection to the municipal water network, as long as the corresponding permit is obtained from the Town Hall. A notable feature of this land is the possibility of building a generous size tool storage or agricultural warehouse of  $160\text{m}^2$ . This option provides additional space for storage or agricultural activities, thus providing practical functionality to the land. Whether you dream of creating a rural retreat or establishing an agricultural project, this land offers the perfect canvas to bring your projects to life. It is not only a place of natural beauty, but also a space full of possibilities to turn your ideas into reality. Discover the infinite potential of this rustic land and make your dreams come true!