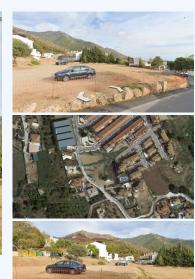

2 COMMERCIAL PLOTS FOR SALE near MIJAS PUEBLO with project to build promotion of: 11 Modern townhouses in the Osunilla Alta area, about 1.2 km east of Mijas Pueblo. Total plot: 1326 m $\hat{A}^2$ . ADS-1. Allowed to build 1407 m $\hat{A}^2$  for the 11 houses. Communal...

2 COMMERCIAL PLOTS FOR SALE near MIJAS PUEBLO with project to build promotion of: 11 Modern townhouses in the Osunilla Alta area, about 1.2 km east of Mijas Pueblo. Total plot: 1326 mŲ. ADS-1. Allowed to build 1407 mŲ for the 11 houses. Communal swimming pool and gardens. Community parking area. Security gates. + 4 Isolated single Villas. Between 230 m² and 370 mŲ. Each one with its garden, parking and private pool. Beautiful views of the sea!! Both plots are south facing. Close to the bus ???? sports center, municipal swimming pool and an easy walk to town.