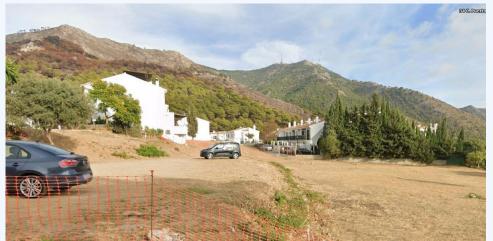

2 COMMERCIAL PLOTS FOR SALE near MIJAS PUEBLO with project to build promotion of: 11 Modern townhouses in the Osunilla Alta area, about 1.2 km east of Mijas Pueblo. Total plot: 1326 m $\hat{A}^2$ . ADS-1. Allowed to build 1407 m $\hat{A}^2$  for the 11 houses. Communal...

2 COMMERCIAL PLOTS FOR SALE near MIJAS PUEBLO with project to build promotion of: 11 Modern townhouses in the Osunilla Alta area, about 1.2 km east of Mijas Pueblo. Total plot: 1326 mŲ. ADS-1. Allowed to build 1407 mŲ for the 11 houses. Communal swimming pool and gardens. Community parking area. Security gates. + 4 Isolated single Villas. Between 230 m² and 370 mŲ. Each one with its garden, parking and private pool. Beautiful views of the sea!! Both plots are south facing. Close to the bus ???? sports center, municipal swimming pool and an easy walk to town.