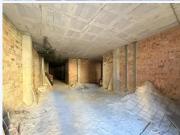

Prime Location: Located in the vibrant La Goleta neighborhood, this space is just a 3-minute walk (250 meters) from the heart of  $M\tilde{A}_i$ laga's Historic Center. An unparalleled opportunity for businesses seeking high visibility and access to a heavily trafficked area. Property Features: Surface Area: Spacious 163 sqm, ideal for a variety of business types. Year of Construction: 2008, ensuring modernity and sturdiness. East Facing: Benefit from natural light and a warm ambiance in the mornings. 6-Meter Frontage: A wide front to maximize your visibility. Ceiling Height of 3.44 meters: Roomy and comfortable space, perfect for various internal configurations and designs. Unlimited Potential: This space is perfect for a range of businesses, from boutiques and art galleries to cafes and offices. Its proximity to the Historic Center makes it a focal point for both tourists and locals. High Foot Traffic: La Goleta is known for its lively atmosphere and constant flow of people, ensuring exceptional visibility for your business. Ideal for Entrepreneurs and Established Businesses: Whether you're starting a new venture or looking to expand your business, this 163 sqm space offers the perfect setting for growth and success. Visit and Discover the Potential: We invite you to experience firsthand the charm and possibilities of this space. Contact us for a guided tour and start imagining your future here.

## **CONVENIENCE:**

**General Amenities:** Renovation Required, **Landscape Amenities:** Town,Close To

Shops, East, Street,

Security Amenities: Near Transport,