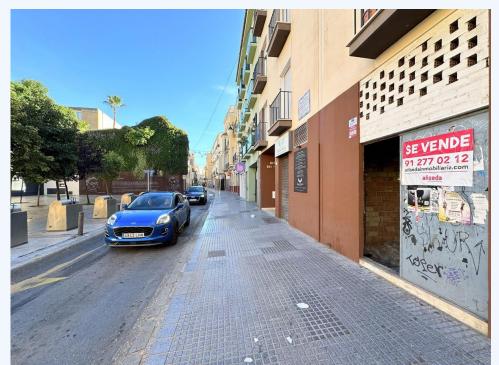

## # R4553902, COMMERCIAL COMMERCIAL PREMISES IN LA GOLETA

Prime Location: Located in the vibrant La Goleta neighborhood, this space is just a 3-minute walk (250 meters) from the heart of  $M\tilde{A}_i$ laga's Historic Center. An unparalleled opportunity for businesses seeking high visibility and access to a...

Prime Location: Located in the vibrant La Goleta neighborhood, this space is just a 3-minute walk (250 meters) from the heart of  $M\tilde{A}_i$ laga's Historic Center. An unparalleled opportunity for businesses seeking high visibility and access to a heavily trafficked area. Property Features: Surface Area: Spacious 163 sqm, ideal for a variety of business types. Year of Construction: 2008, ensuring modernity and sturdiness. East Facing: Benefit from natural light and a warm ambiance in the mornings. 6-Meter Frontage: A wide front to maximize your visibility. Ceiling Height of 3.44 meters: Roomy and comfortable space, perfect for various internal configurations and designs. Unlimited Potential: This space is perfect for a range of businesses, from boutiques and art galleries to cafes and offices. Its proximity to the Historic Center makes it a focal point for both tourists and locals. High Foot Traffic: La Goleta is known for its lively atmosphere and constant flow of people, ensuring exceptional visibility for your business. Ideal for Entrepreneurs and Established Businesses: Whether you're starting a new venture or looking to expand your business, this 163 sqm space offers the perfect setting for growth and success. Visit and Discover the Potential: We invite you to experience firsthand the charm and possibilities of this space. Contact us for a guided tour and start imagining your future here.