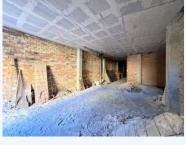

Prime Location: Located in the vibrant La Goleta neighborhood, this space is just a 3-minute walk (250 meters) from the heart of  $M\tilde{A}_i$ laga's Historic Center. An unparalleled opportunity for businesses seeking high visibility and access to a heavily trafficked area. Property Features: Surface Area: Spacious 163 sqm, ideal for a variety of business types. Year of Construction: 2008, ensuring modernity and sturdiness. East Facing: Benefit from natural light and a warm ambiance in the mornings. 6-Meter Frontage: A wide front to maximize your visibility. Ceiling Height of 3.44 meters: Roomy and comfortable space, perfect for various internal configurations and designs. Unlimited Potential: This space is perfect for a range of businesses, from boutiques and art galleries to cafes and offices. Its proximity to the Historic Center makes it a focal point for both tourists and locals. High Foot Traffic: La Goleta is known for its lively atmosphere and constant flow of people, ensuring exceptional visibility for your business. Ideal for Entrepreneurs and Established Businesses: Whether you're starting a new venture or looking to expand your business, this 163 sqm space offers the perfect setting for growth and success. Visit and Discover the Potential: We invite you to experience firsthand the charm and possibilities of this space. Contact us for a guided tour and start imagining your future here.

## **CONVENIENCE:**

**General Amenities:** Renovation Required, **Landscape Amenities:** Town,Close To

Shops, East, Street,

Security Amenities: Near Transport,