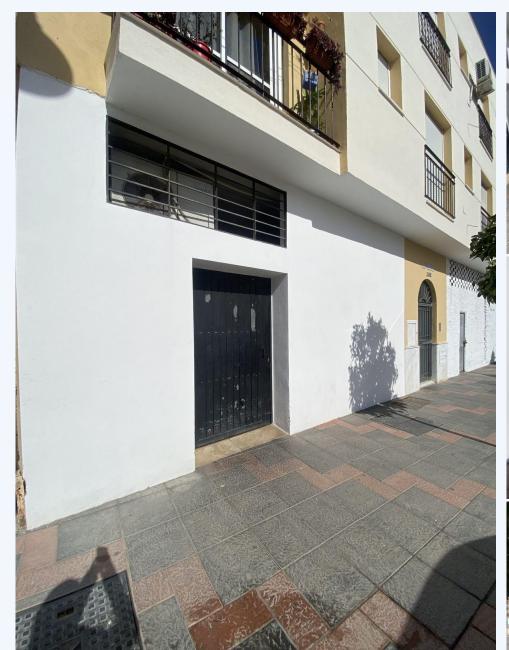

## # R4544485, COMMERCIAL COMMERCIAL PREMISES IN FUENGIROLA

Commercial Premises, Fuengirola, Costa del Sol. Built 112 mÂ<sup>2</sup>. Setting: Close To Shops. Orientation: South Condition: Excellent Features: Near Transport Utilities: Electricity

South. Condition: Excellent. Features: Near Transport. Utilities: Electricity.

Commercial Premises, Fuengirola, Costa del Sol. Built 112 m². Setting: Close To Shops. Orientation: South. Condition: Excellent. Features: Near Transport. Utilities: Electricity.