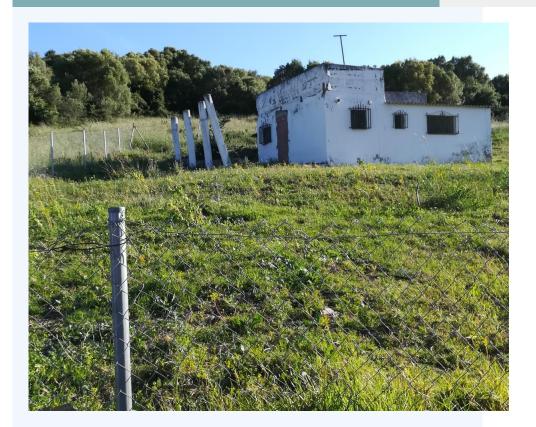

Magnificent plot located near the golf course Valle Romano and in turn near the beach and mountains, a unique plot for its location. The owner is very motivated to sell with which he would be willing to value an offer below the price. Land, Estepona,...

Magnificent plot located near the golf course Valle Romano and in turn near the beach and mountains, a unique plot for its location. The owner is very motivated to sell with which he would be willing to value an offer below the price. Land, Estepona, Costa del Sol. Garden/Plot  $3000~\text{mÅ}^2$ . Setting: Country, Beachside, Mountain Pueblo, Close To Golf, Close To Port, Close To Sea, Close To Schools, Close To Forest, Close To Marina. Views: Mountain, Country. Category: Distressed, Golf, Investment, With Planning Permission.