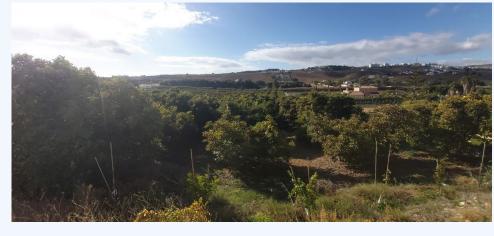

## For sale. € 920,000

Can be used for CAMPING. Large rustic plot of 25,500 m2, mainly for agricultural use, with tropical trees (400 orange trees and 40 avocados) and an orchard with irrigation water and its own water well. Located just 1.5km from the center of Manilva, it...

Can be used for CAMPING. Large rustic plot of 25,500 m2, mainly for agricultural use, with tropical trees (400 orange trees and 40 avocados) and an orchard with irrigation water and its own water well. Located just 1.5km from the center of Manilva, it belongs to the municipality of Casares, Malaga. Attached to the DoÃ $\pm$ a Julia golf course. Easy access to the highway. In a corner of the plot there is a large house of about 200m2 to be reformed. Both the house and the plot have electricity and water.