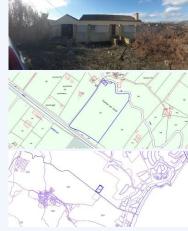

## For sale. € 920,000

Can be used for CAMPING. Large rustic plot of 25,500 m2, mainly for agricultural use, with tropical trees (400 orange trees and 40 avocados) and an orchard with irrigation water and its own water well. Located just 1.5km from the center of Manilva, it...

Can be used for CAMPING. Large rustic plot of 25,500 m2, mainly for agricultural use, with tropical trees (400 orange trees and 40 avocados) and an orchard with irrigation water and its own water well. Located just 1.5km from the center of Manilva, it belongs to the municipality of Casares, Malaga. Attached to the DoÃ $\pm$ a Julia golf course. Easy access to the highway. In a corner of the plot there is a large house of about 200m2 to be reformed. Both the house and the plot have electricity and water.