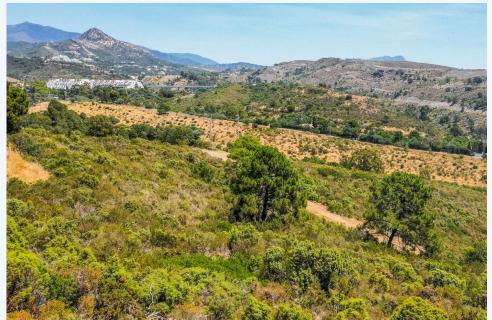

## # R4406296, PLOT LAND IN BENAHAVÍS

Rustic plot for sale in the area of Selwo, Benahavis. The plot has a size of 6.360m2. It is currently rustic land but the town hall of BenahavÃs is going to change its use to urban in the near future. Great investment opportunity!!!!!

Rustic plot for sale in the area of Selwo, Benahavis. The plot has a size of 6.360m2. It is currently rustic land but the town hall of BenahavÃs is going to change its use to urban in the near future. Great investment opportunity!!!!!