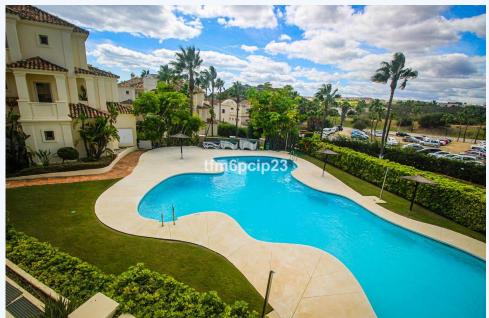

Majestic Gardens: exceptional 2-bedroom, 2.5-bathroom apartment in the sought-after Casares area. This residence offers a lifestyle characterized by comfort, convenience, and sophistication. Its prime location places it in close proximity to Casares beach and three exceptional golf courses, including the prestigious Solheim golf course at FINCA CORTESIN, making it a dream for golf enthusiasts and beach lovers alike. Upon entering, you will immediately notice the meticulous craftsmanship and attention to detail. Quality cream marble flooring sets an elegant tone, while double-glazed PVC windows and doors create a serene atmosphere. The inclusion of fitted wardrobes ensures ample storage space, and the fully equipped open kitchen is a delight for those passionate about culinary endeavours. The pre-installation of air conditioning adds to your year-round comfort, but the crowning feature of this property is its sun-drenched, south-facing orientation. Revel in afternoon and evening sunshine on the spacious terrace while taking in the picturesque garden views. For your convenience, an underground parking space and a generously-sized storage room are included. This luxurious apartment embodies the essence of contemporary living, seamlessly combining quality, location, and style. This is a unique opportunity you won't want to miss to make this exquisite property your own. Middle Floor Apartment, Casares Playa, Costa del Sol. 2 Bedrooms, 2.5 Bathrooms, Built 152 mÂ<sup>2</sup>, Terrace 56 mÂ<sup>2</sup>. Setting: Close To Golf, Urbanisation. Orientation: South. Condition: Excellent. Pool: Communal, Children's Pool. Climate Control: Air Conditioning, Central Heating. Views: Mountain, Country, Panoramic. Features: Lift, Fitted Wardrobes, Near Transport, Private Terrace, Ensuite Bathroom, Marble Flooring, Double Glazing, Fiber Optic. Kitchen: Fully Fitted. Garden: Communal. Security: Gated Complex. Category: Resale.