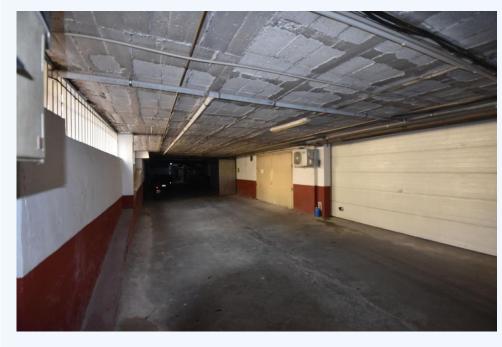

## **# R4449850, COMMERCIAL GARAGE IN LOS BOLICHES**

Large closed parking for 4 vehicles, located in the heart of Los Boliches, an always busy area, a stone's throw from all the services that Los Boliches offers us, a 5-minute walk from the beaches of our city and 7 minutes from the station. Bowling...

Large closed parking for 4 vehicles, located in the heart of Los Boliches, an always busy area, a stone's throw from all the services that Los Boliches offers us, a 5-minute walk from the beaches of our city and 7 minutes from the station. Bowling train. It is also possible to use it as a commercial premises or warehouse. It is a commercial premises, located in the basement of this urbanization, with parking space for 4 vehicles without any problem.