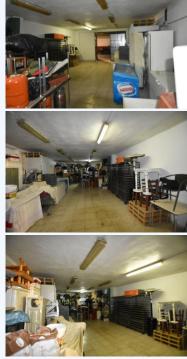

Large closed parking for 4 vehicles, located in the heart of Los Boliches, an always busy area, a stone's throw from all the services that Los Boliches offers us, a 5-minute walk from the beaches of our city and 7 minutes from the station. Bowling train. It is also possible to use it as a commercial premises or warehouse. It is a commercial premises, located in the basement of this urbanization, with parking space for 4 vehicles without any problem.