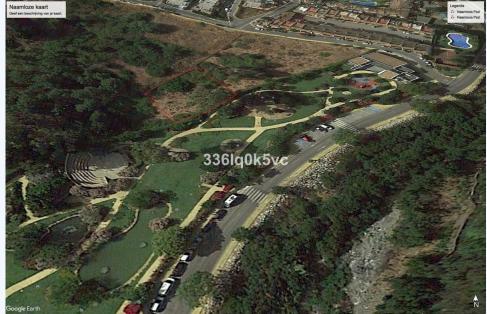

## # R3736444, PLOT RESIDENTIAL IN BENAHAVÍS

Unique piece of land in the center of Benahavis. This plot is divided into 5 plots but can easily be divided as one or two plots. 600 m2 can be built on the 1000 m2. The location is just behind the park in Benahavis on the adjacent land a road will be...

Unique piece of land in the center of Benahavis. This plot is divided into 5 plots but can easily be divided as one or two plots. 600 m2 can be built on the 1000 m2. The location is just behind the park in Benahavis on the adjacent land a road will be situated, so that this building site is perfectly accessible. Can be joined with the plot next to it, of 3750 m2, that has a building permission for 14 villas.