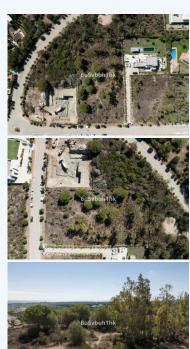

This stunning 2000 square meter plot on Laurel Street in the prestigious community of La Reserva de Sotogrande is the opportunity you've been waiting for. Offering a luxurious setting and sea views, this plot is a blank canvas to create the home of your dreams in one of the most exclusive areas in Europe or to take the already project designed for it with the Town Hall approval. Key Highlights: Prime Location: Situated on one of the most sought-after streets in La Reserva de Sotogrande, this plot enjoys an environment that combines the tranquility of an elite neighborhood with the natural beauty of sea views. Generous Space: With an area of 2,000 square meters, you'll have more than enough space to design and build a home that suits your desires, with spacious gardens and entertainment areas. Sea Views: Enjoy panoramic views of the Mediterranean Sea that will take your breath away. Each day will be a special experience with the sea breeze and the blue horizon as your backdrop. All Services at Your Fingertips: In this privileged location, you'll have access to all the services you might need, from the International School of Sotogrande to some of the best golf courses in Europe. Creative Freedom: This plot gives you the freedom to design a customized residence that reflects your lifestyle and personal preferences. Imagine a luxury villa with a private pool, outdoor relaxation areas, and stunning interior spaces. This plot is the opportunity to make your dreams of a life in a luxury paradise come true. Whether you're looking for a family retreat, a longterm investment, or a place to enjoy your retirement, this location has the potential to fulfill your most discerning wishes. Don't miss the chance to acquire this exceptional plot on Laurel Street, La Reserva de Sotogrande. Contact us today for more information and take the first step toward bringing your unique vision to life.