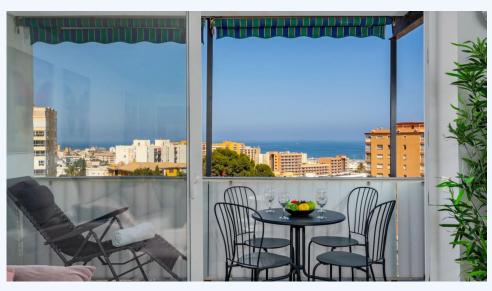

## # R4331536, APARTMENT PENTHOUSE IN BENALMADENA COSTA

FULLY RENOVATED APARTMENT located in Benalm $\tilde{A}_i$ dena Costa with beautiful sea views. PRIME LOCATION just 400 meters from the beach and walking distance to amenities. Large southeast facing terrace with beautiful SEA VIEWS. Gated complex with communal...

FULLY RENOVATED APARTMENT located in Benalm $\tilde{A}_i$ dena Costa with beautiful sea views. PRIME LOCATION just 400 meters from the beach and walking distance to amenities. Large southeast facing terrace with beautiful SEA VIEWS. Gated complex with communal pool and garden. Water included in community fees. The apartment has touristic licensen and is ready for rental or perfect for a holiday home, close to everything. The apartment has an openplan kitchen to the livingroom with direct access to the terrace where you can enjoy of the amazing sea views. 2 bedrooms with one bathroom. A/C in all the rooms and a great communal pool. Walking distance to the beach or the Puerto Marina. The apartment is surrounded of lots of restaurants, bars and supermarkets. A perfect location for great holiday!