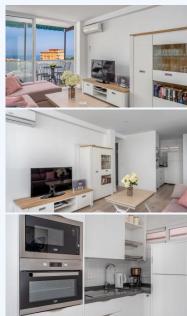

## # R4331536, APARTMENT PENTHOUSE IN BENALMADENA COSTA

FULLY RENOVATED APARTMENT located in Benalm $\tilde{A}_i$ dena Costa with beautiful sea views. PRIME LOCATION just 400 meters from the beach and walking distance to amenities. Large southeast facing terrace with beautiful SEA VIEWS. Gated complex with communal...

FULLY RENOVATED APARTMENT located in Benalm $\tilde{A}_i$ dena Costa with beautiful sea views. PRIME LOCATION just 400 meters from the beach and walking distance to amenities. Large southeast facing terrace with beautiful SEA VIEWS. Gated complex with communal pool and garden. Water included in community fees. The apartment has touristic licensen and is ready for rental or perfect for a holiday home, close to everything. The apartment has an openplan kitchen to the livingroom with direct access to the terrace where you can enjoy of the amazing sea views. 2 bedrooms with one bathroom. A/C in all the rooms and a great communal pool. Walking distance to the beach or the Puerto Marina. The apartment is surrounded of lots of restaurants, bars and supermarkets. A perfect location for great holiday!