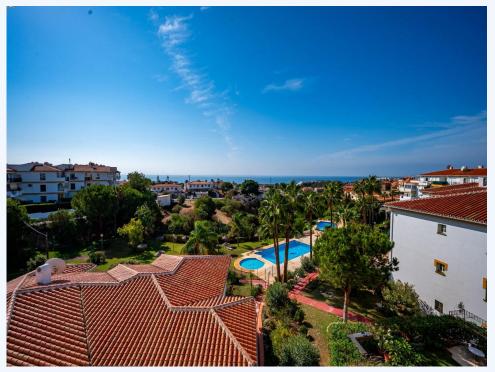

## # R4443034, APARTMENT PENTHOUSE IN EL FARO

Fantastic, panoramic sea and mountain views from this top floor 2 bedroom, 1 bathroom apartment. This lovely apartment is located within a 10-15 minute walk to the beach, shops and restaurants at the entrance to El Faro. The beautiful sea views are...

Fantastic, panoramic sea and mountain views from this top floor 2 bedroom, 1 bathroom apartment. This lovely apartment is located within a 10-15 minute walk to the beach, shops and restaurants. The beautiful sea views are enjoyed from the kitchen, Living/dining room, the terrace and one of the two double bedrooms! The second bedroom enjoys wonderful mountain views! This top floor apartment is on the second floor accessed by steps only. This property would make a super holiday home!