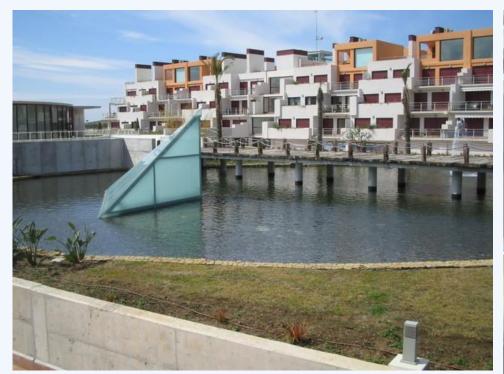

Nice apartment situated in Benahavis with access by the CN-340 direction to Estepona. One bedroom apartment with a total built area of 71 m2 (51 m2 inside + 20 m2 terrace). South-east facing with lake views. Garage and storage included. A/C, fireplace, fully fitted kitchen. 24 hours security, 2 tennis court, 3 paddel court, several swimming pools one of them heated. Communal gymnasium - spa, children´s play area, bar in pool area... etc.

## **CONVENIENCE:**

Community Amenities: Garage, Exterior Amenities: Communal, Interior Amenities: Fully Fitted, Fully Furnished, Fireplace, Cold A/C, Hot A/C,

Landscape Amenities: Lake,Mountain,South,East,