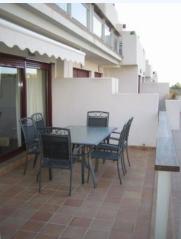

Nice apartment situated in Benahavis with access by the CN-340 direction to Estepona. One bedroom apartment with a total built area of 71 m2 (51 m2 inside + 20 m2 terrace). South-east facing with lake views. Garage and storage included. A/C, fireplace, fully fitted kitchen. 24 hours security, 2 tennis court, 3 paddel court, several swimming pools one of them heated. Communal gymnasium - spa, children´s play area, bar in pool area... etc.

## **CONVENIENCE:**

Community Amenities: Garage, Exterior Amenities: Communal, Interior Amenities: Fully Fitted, Fully Furnished, Fireplace, Cold A/C, Hot A/C,

Landscape Amenities: Lake,Mountain,South,East,