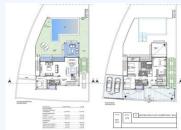

Residential plot with project already in place in a popular urbanisation in CoÃn. This south facing plot has simply magnificent views of the countryside and the Mijas mountains. The plot is gently sloping, with green zones in front and to the side. The project is for a modern 2 storey villa of  $218 \text{m} \hat{A}^2$  with 4 bedrooms, 3 bathrooms, an additional  $129 \text{m} \hat{A}^2$  basement and a swimming pool. The buyer will have the option to personalise the house to their own tastes. Plans are available upon request; contact us for more information.