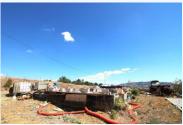

Spectacular rustic plot of 18,666 square meters, with a construction, subway warehouse with concrete slab for possible housing or mobile home. It offers unbeatable views of the Sierra de la nieve, is well located by the hamlet of Zalea, just 3 minutes...

Spectacular rustic plot of 18,666 square meters, with a construction, subway warehouse with concrete slab for possible housing or mobile home. It offers unbeatable views of the Sierra de la nieve, is well located by the hamlet of Zalea, just 3 minutes from this and a step away from the main road to Malaga, Coin, Marbella. It has electricity meter, water and own well.