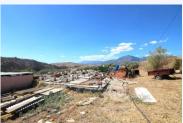

Spectacular rustic plot of 18,666 square meters, with a construction, subway warehouse with concrete slab for possible housing or mobile home. It offers unbeatable views of the Sierra de la nieve, is well located by the hamlet of Zalea, just 3 minutes...

Spectacular rustic plot of 18,666 square meters, with a construction, subway warehouse with concrete slab for possible housing or mobile home. It offers unbeatable views of the Sierra de la nieve, is well located by the hamlet of Zalea, just 3 minutes from this and a step away from the main road to Malaga, Coin, Marbella. It has electricity meter, water and own well.