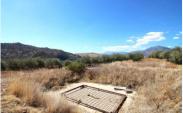

Spectacular rustic plot of 18,666 square meters, with a construction, subway warehouse with concrete slab for possible housing or mobile home. It offers unbeatable views of the Sierra de la nieve, is well located by the hamlet of Zalea, just 3 minutes...

Spectacular rustic plot of 18,666 square meters, with a construction, subway warehouse with concrete slab for possible housing or mobile home. It offers unbeatable views of the Sierra de la nieve, is well located by the hamlet of Zalea, just 3 minutes from this and a step away from the main road to Malaga, Coin, Marbella. It has electricity meter, water and own well.