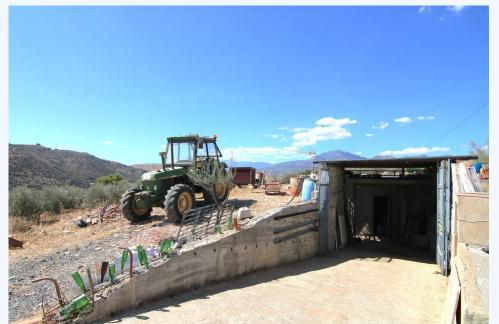

Spectacular rustic plot of 18,666 square meters, with a construction, subway warehouse with concrete slab for possible housing or mobile home. It offers unbeatable views of the Sierra de la nieve, is well located by the hamlet of Zalea, just 3 minutes...

Spectacular rustic plot of 18,666 square meters, with a construction, subway warehouse with concrete slab for possible housing or mobile home. It offers unbeatable views of the Sierra de la nieve, is well located by the hamlet of Zalea, just 3 minutes from this and a step away from the main road to Malaga, Coin, Marbella. It has electricity meter, water and own well.