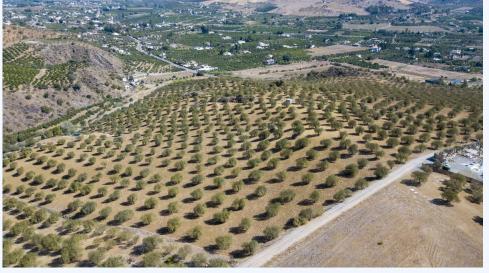

Large plot of land of just over 67.000m2 located 3km north of Alora (a 6 minute car drive) and 13km south of the famous Caminito del Rey and the Ardales Lakes (a 20 minute car drive). Õlora is located in the MAilaga province, about 40 minutes west from the city. The majority of the land has a gentle slope but there is a relatively flat piece of land located at the top of the plot. If offers stunning mountains views overlooking the Guadalhorce Valley. The main entrance to the plot is located approximate 500 meters from the main road, it's a solid dirt track with easy vehicle access. The whole plot is planted with approx. 600 mature olive trees. There is a private well on the plot (which requires a pump being installed) and electricity can be connected. There are several building options available under the current rules and regulations. One option would be to build either 2 dwellings (one of 92m2 and another of 34m2) or the other option would be to build a single dwelling of 126m2. Please contact us so we can provide you with additional information. The Listing agent for itself and as agent for the vendor gives notice that: 1. These particulars are only a general outline for the guidance of intending purchasers and do not constitute in whole or in part an offer or a Contract. 2. Reasonable endeavours have been made to ensure that the information given in these particulars is materially correct, but any intending purchaser should satisfy themselves by inspection, searches, enquiries, and survey as to the correctness of each statement. 3. All statements in these particulars are made without responsibility on the part of Listing agent or the vendor. 4. No statement in these particulars is to be relied upon as a statement or representation of fact. 5. Neither Listing agent nor anyone in its employment or acting on its behalf has authority to make any representation or warranty in relation to this property. 6. Nothing in these particulars shall be deemed to be a statement that the property is in good repair or condition or otherwise nor that any services or facilities are in good working order. 7. Photographs may show only certain parts and aspects of the property at the time when the photographs were taken and you should rely on actual inspection. 8. No assumption should be made in respect of parts of the property not shown in photographs. 9. Any areas, measurements or distances are only approximate. 10. Any reference to alterations or use is not intended to be a statement that any necessary planning, building regulation, listed building or any other consent has been obtained. 11. Amounts quoted are exclusive of Tax if applicable.