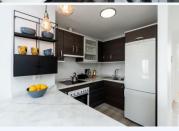

# # R4429027, APARTMENT PENTHOUSE IN MANILVA

Fantastic 2 bed topfloor apartment with very nice seaviews in the popular complex SMALL OASIS. Fantastic 2 bed topfloor apartment with very nice seaviews in the popular complex SMALL OASIS. Residential with magnificent common areas, swimming pool, gardens, sports facilities in a magnificent enclave of the Costa del Sol. The apartment includes a fully equipped kitchen, terrace with beautiful views and parking space. There is also the possibility of charging your electric car. Just 15 minutes from the historic center of Estepona, 30 minutes from Puerto BanÃo's (Marbella) and Gibraltar Airport.

#### **CONVENIENCE:**

General Amenities: Excellent,

Community Amenities: Private, Communal,

Exterior Amenities: Communal, Interior Amenities: Fully

Fitted,Optional,Cold A/C,Hot A/C,Air

Conditioning,