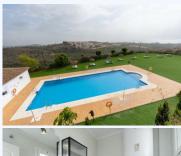

# # R4429027, APARTMENT PENTHOUSE IN MANILVA

Fantastic 2 bed topfloor apartment with very nice seaviews in the popular complex SMALL OASIS. Fantastic 2 bed topfloor apartment with very nice seaviews in the popular complex SMALL OASIS. Residential with magnificent common areas, swimming pool, gardens, sports facilities in a magnificent enclave of the Costa del Sol. The apartment includes a fully equipped kitchen, terrace with beautiful views and parking space. There is also the possibility of charging your electric car. Just 15 minutes from the historic center of Estepona, 30 minutes from Puerto BanÃo's (Marbella) and Gibraltar Airport.

#### **CONVENIENCE:**

General Amenities: Excellent,

Community Amenities: Private, Communal,

Exterior Amenities: Communal, Interior Amenities: Fully

Fitted,Optional,Cold A/C,Hot A/C,Air

Conditioning,