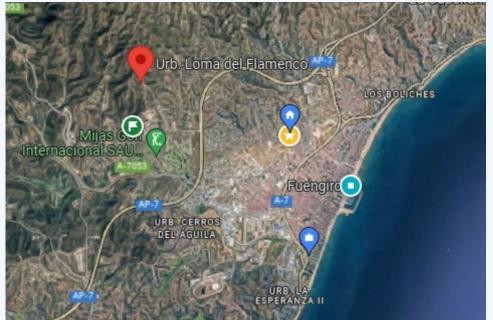

## # R4428838, PLOT RESIDENTIAL IN MIJAS GOLF

885m2 plot of land in Loma del Flamenco, an area with great projection near golf courses, surrounded by mountains and nature but with easy access 10 minutes from Fuengirola and 25 from Malaga airport. The orientation of the plot is South-West. Other...

885m2 plot of land in Loma del Flamenco, an area with great projection near golf courses, surrounded by mountains and nature but with easy access 10 minutes from Fuengirola and 25 from Malaga airport. The orientation of the plot is South-West. Other plots for sale in the same area with different orientations, geography and views:  $580\text{m2}-\hat{a}$ ,  $\neg110,000$   $750\text{m2}-\hat{a}$ ,  $\neg135,000$   $691\text{m2}-\hat{a}$ ,  $\neg120,000$   $532\text{m2}-\hat{a}$ ,  $\neg120,000$   $500\text{m2}-\hat{a}$ ,  $\neg120,000$   $866\text{m2}-\hat{a}$ ,  $\neg150,000$ .