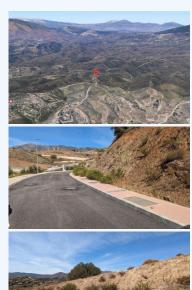

## # R4428838, PLOT RESIDENTIAL IN MIJAS GOLF

885m2 plot of land in Loma del Flamenco, an area with great projection near golf courses, surrounded by mountains and nature but with easy access 10 minutes from Fuengirola and 25 from Malaga airport. The orientation of the plot is South-West. Other...

885m2 plot of land in Loma del Flamenco, an area with great projection near golf courses, surrounded by mountains and nature but with easy access 10 minutes from Fuengirola and 25 from Malaga airport. The orientation of the plot is South-West. Other plots for sale in the same area with different orientations, geography and views:  $580\text{m2}-\hat{a}$ ,  $\neg110,000$   $750\text{m2}-\hat{a}$ ,  $\neg135,000$   $691\text{m2}-\hat{a}$ ,  $\neg120,000$   $532\text{m2}-\hat{a}$ ,  $\neg120,000$   $500\text{m2}-\hat{a}$ ,  $\neg120,000$   $866\text{m2}-\hat{a}$ ,  $\neg150,000$ .