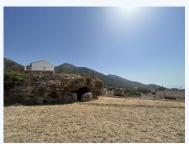

Wonderful plot in Osunillas with panoramic views of the sea, completely flat and fenced with a gate. It has a stable and implement room construction with a total of about 60 m2. Land with Ruin, Mijas, Costa del Sol. Garden/Plot 1823 m². Setting: Country, Mountain Pueblo. Views: Sea, Mountain, Country, Panoramic, Urban, Forest. Utilities: Electricity, Drinkable Water.