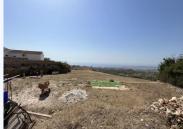

Wonderful plot in Osunillas with panoramic views of the sea, completely flat and fenced with a gate. It has a stable and implement room construction with a total of about 60 m2. Land with Ruin, Mijas, Costa del Sol. Garden/Plot 1823 m². Setting: Country, Mountain Pueblo. Views: Sea, Mountain, Country, Panoramic, Urban, Forest. Utilities: Electricity, Drinkable Water.