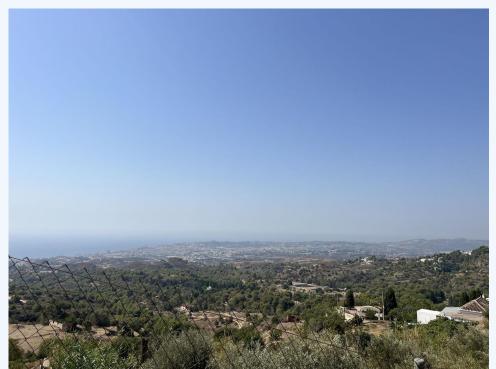

Wonderful plot in Osunillas with panoramic views of the sea, completely flat and fenced with a gate. It has a stable and implement room construction with a total of about 60 m2. Land with Ruin, Mijas, Costa del Sol. Garden/Plot 1823 m². Setting: Country, Mountain Pueblo. Views: Sea, Mountain, Country, Panoramic, Urban, Forest. Utilities: Electricity, Drinkable Water.