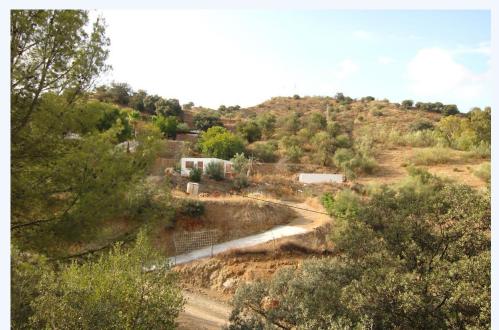

Spectacular rustic plot of 2,520 square meters, with two buildings, water pool and house under restoration. It offers unbeatable views of the valley of guadalhorce and is well located in the area of Cortijo Benitez, just 7 minutes from the center of...

Spectacular rustic plot of 2,520 square meters, with two buildings, water pool and house under restoration. It offers unbeatable views of the valley of guadalhorce and is well located in the area of Cortijo Benitez, just 7 minutes from the center of  $Co\tilde{A}n$  and a step away from the health center of  $Co\tilde{A}n$ . It has electricity meter, water from  $Co\tilde{A}n$  and its own well.