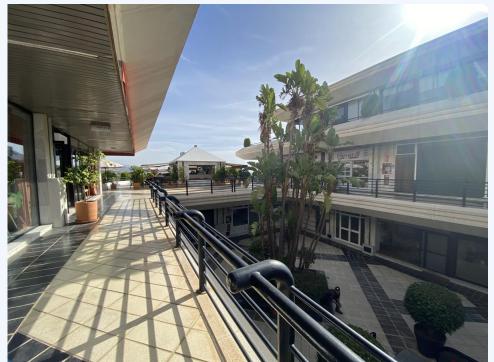

## # R4200595, COMMERCIAL BUSINESS IN NUEVA ANDALUCÍA

This commercial unit is south facing and on the ground floor. Located in the popular commercial center of Centro Plaza, just next to the bullring in Nueva AndalucÃa. Comprising of 32m2, currently with 2 shop front windows and a main door opening...

This commercial unit is south facing and on the ground floor. Located in the popular commercial center of Centro Plaza, just next to the bullring in Nueva AndalucÃa. Comprising of 32m2, currently with 2 shop front windows and a main door opening into the exterior area of the commercial center. This property is located in a busy area with year round foot traffic. Currently being used as a shop. Easy access to the large underground car park and surrounded by shops, restaurants, bars and a well-known supermarket. Set in Nueva AndalucÃa, walking distance to Puerto Banus Marina and to all amenities and services. This commercial center holds a weekly Saturday market year round, which brings lots of clients and tourism. Golf courses and hotels also located nearby.