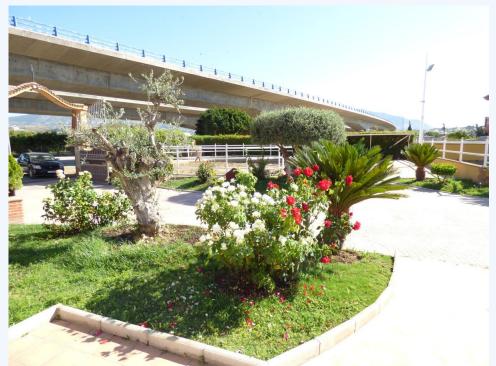

FINCA IN THE SPREAD OF CHAPARRAL INTENDED FOR EQUESTRIAN CENTER, HAS DIFFERENT FACILITIES, THESE ARE: 2 TRAINING TRACKS, LAUNDRY ROOM FOR 4 HORSES, 30 BOXES OF 12 SQUARE METERS EACH, ARE SPACIOUS AND OPEN ON THE UPPER PART, WITH DISP AUTOMATIC WATER, VERY VENTILATED AND WITH WIDE STREETS TO AVOID BLOWS. WAREHOUSE FOR 10 TONS OF FORAGE, GUADARNÃ%S OF 80 METERS WITH DRESSING ROOM. AS FOR FACILITIES FOR GUESTS AND USERS, A BAR-RESTAURANT OF 80 SQUARE METERS WITH BAR AND BATHROOM, 60-METER TERRACE WITH BARBECUE AND LARGE COVERED TABLE. OWN WELL OF THE FARM AND ANOTHER OF THE COMMUNITY, GARDENS AND EVERYTHING IN AN IMPECCABLE CONDITION. GREAT PARKING SPACE OUTSIDE THE ENCLOSURE.