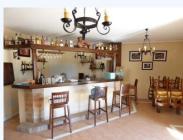

FINCA IN THE SPREAD OF CHAPARRAL INTENDED FOR EQUESTRIAN CENTER, HAS DIFFERENT FACILITIES, THESE ARE: 2 TRAINING TRACKS, LAUNDRY ROOM FOR 4 HORSES, 30 BOXES OF 12 SQUARE METERS EACH, ARE SPACIOUS AND OPEN ON THE UPPER PART, WITH DISP AUTOMATIC WATER, VERY VENTILATED AND WITH WIDE STREETS TO AVOID BLOWS. WAREHOUSE FOR 10 TONS OF FORAGE, GUADARNÃ%S OF 80 METERS WITH DRESSING ROOM. AS FOR FACILITIES FOR GUESTS AND USERS, A BAR-RESTAURANT OF 80 SQUARE METERS WITH BAR AND BATHROOM, 60-METER TERRACE WITH BARBECUE AND LARGE COVERED TABLE. OWN WELL OF THE FARM AND ANOTHER OF THE COMMUNITY, GARDENS AND EVERYTHING IN AN IMPECCABLE CONDITION. GREAT PARKING SPACE OUTSIDE THE ENCLOSURE.