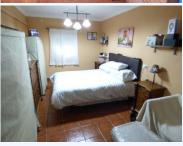

FINCA IN THE SPREAD OF CHAPARRAL INTENDED FOR EQUESTRIAN CENTER, HAS DIFFERENT FACILITIES, THESE ARE: 2 TRAINING TRACKS, LAUNDRY ROOM FOR 4 HORSES, 30 BOXES OF 12 SQUARE METERS EACH, ARE SPACIOUS AND OPEN ON THE UPPER PART, WITH DISP AUTOMATIC WATER....

FINCA IN THE SPREAD OF CHAPARRAL INTENDED FOR EQUESTRIAN CENTER, HAS DIFFERENT FACILITIES, THESE ARE: 2 TRAINING TRACKS, LAUNDRY ROOM FOR 4 HORSES, 30 BOXES OF 12 SQUARE METERS EACH, ARE SPACIOUS AND OPEN ON THE UPPER PART, WITH DISP AUTOMATIC WATER, VERY VENTILATED AND WITH WIDE STREETS TO AVOID BLOWS. WAREHOUSE FOR 10 TONS OF FORAGE, GUADARNÃ%S OF 80 METERS WITH DRESSING ROOM. AS FOR FACILITIES FOR GUESTS AND USERS, A BAR-RESTAURANT OF 80 SQUARE METERS WITH BAR AND BATHROOM, 60-METER TERRACE WITH BARBECUE AND LARGE COVERED TABLE. OWN W