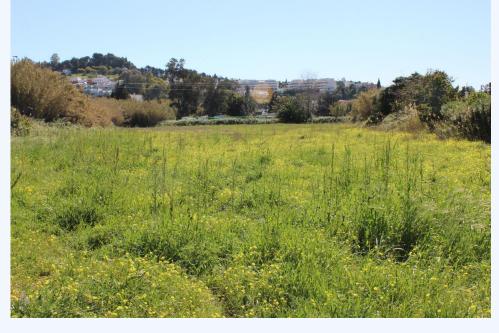

## For sale. € 180,000

Rustic and open-plan plot in San Enrique de Guadiaro, two minutes from the Sotogrande Pole with an access lane in good condition. This undeveloped land is located on the road that leads to San MartÃn del Tesorillo and has a rectangular distribution.

Rustic and open-plan plot in San Enrique de Guadiaro, two minutes from the Sotogrande Pole with an access lane in good condition. This undeveloped land is located on the road that leads to San MartÃn del Tesorillo and has a rectangular distribution.